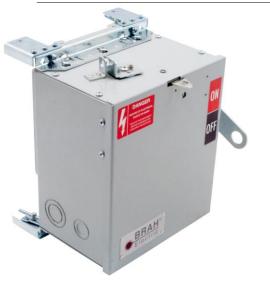

## **PRODUCT DATA SHEET**

Bus Plugs Picture is for reference only, Actual Kit may vary slightly

## PART NUMBER – BEC3206G:

BRAH Electric aftermarket AC322RG, 60 amp, 240 volt, 3 phase, 3 wire, with ground, fusible style bus plug, type BEC / AC, UL Listed assembly, complete with UL Recognized internal switch and components, suitable for use with OEM General Electric / ABB Armor Clad industrial busway systems, accepts Class H, R and J fuse types, direct substitute, fit and function for GE OEM AC322RG, AC322RGR, AC322RGJ, AC1322RG, AC1322RGJ