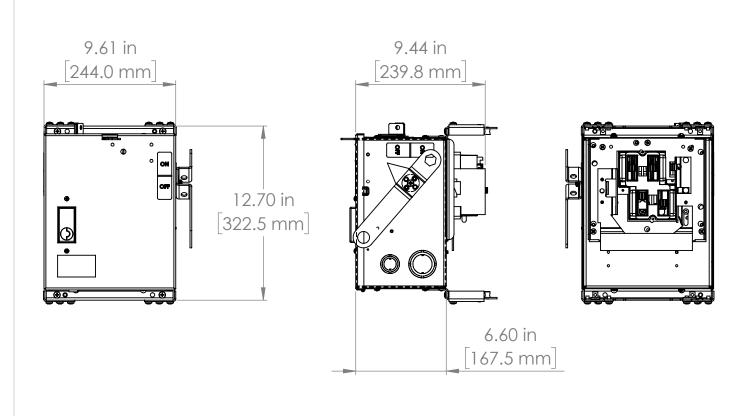

\* NOTE: BRAH Electric

| aftermarket AC322RG,            |                                                                                            |                                                            |                        |
|---------------------------------|--------------------------------------------------------------------------------------------|------------------------------------------------------------|------------------------|
| 60amp, 240volt, 3 phase,        | $ \rightarrow   $                                                                          | UNLESS OTHERWISE NOTED                                     | BRAH                   |
| 3 wire, fusible style bus plug, |                                                                                            | ALL DIMENSIONS ARE IN INCHES<br>METRIC UNITS ARE DISPLAYED | Elegeric               |
| type BEC / AC, UL Listed        | THIRD ANGLE PROJECTION                                                                     | BENEATH IN [ MM. ]                                         |                        |
| assembly,complete with UL       | PROPRIETARY AND CONFIDENTIAL<br>THE INFORMATION CONTAINED IN THIS                          | MATERIAL                                                   | FUSIBLE BUS BLUGS      |
| Recognized internal switch      | DRAWING IS THE SOLE PROPERTY OF<br>BRAH ELECTRIC. ANY REPRODUCTION                         | FINISH N/A                                                 | SIZE DWG. NO. REV.     |
| and components.                 | IN PART OR AS A WHOLE WITHOUT THE<br>WRITTEN PERMISSION OF BRAH ELECTRIC<br>IS PROHIBITED. | DO NOT SCALE DRAWING                                       | SIZE DWG. NO. BEC3206G |