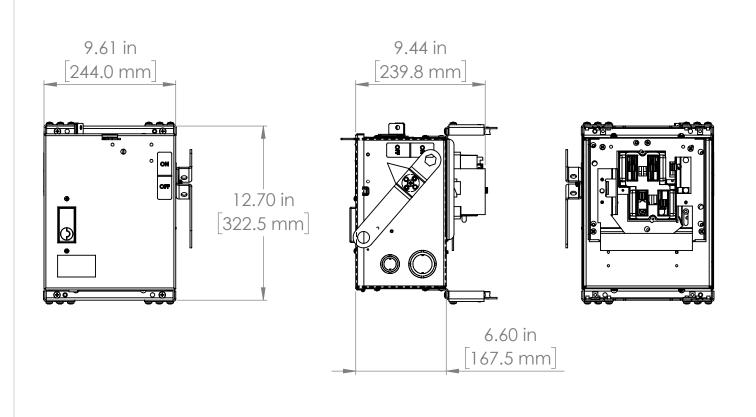

\* NOTE: BRAH Electric

aftermarket AC422RG, 60amp, 240volt, 3 phase, UNLESS OTHERWISE NOTED RAH ALL DIMENSIONS ARE IN INCHES METRIC UNITS ARE DISPLAYED BENEATH IN [ MM. ] 4 wire, fusible style bus plug, type BEC / AC, UL Listed THIRD ANGLE PROJECTION FUSIBLE BUS BLUGS assembly, complete with UL PROPRIETARY AND CONFIDENTIAL MATERIAL THE INFORMATION CONTAINED IN THIS DRAWING IS THE SOLE PROPERTY OF BRAH ELECTRIC. ANY REPRODUCTION Recognized internal switch FINISH N/A SIZE DWG. NO. AREV. IN PART OR AS A WHOLE WITHOUT THE WRITTEN PERMISSION OF BRAH ELECTRIC BEC3206GN and components. DO NOT SCALE DRAWING IS PROHIBITED. SCALE:1:10 SHEET 1 OF 1 WEIGHT: