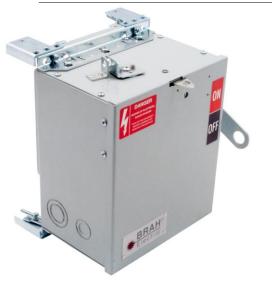

## **PRODUCT DATA SHEET**

Bus Plugs Picture is for reference only, Actual Kit may vary slightly

## PART NUMBER – BEC3206GN:

BRAH Electric aftermarket AC422RG, 60 amp, 240 volt, 3 phase, 4 wire, with ground, fusible style bus plug, type BEC / AC, UL Listed assembly, complete with UL Recognized internal switch and components, suitable for use with OEM General Electric / ABB Armor Clad industrial busway systems, accepts Class H, R and J fuse types, direct substitute, fit and function for GE OEM AC422RG, AC422RGR, AC422RGJ, AC1422RG, AC1422RGJ