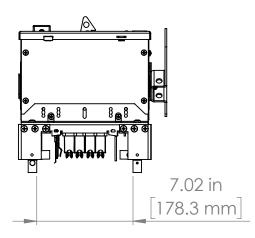

\* NOTE: BRAH Electric

aftermarket AC422RG, 60amp, 240volt, 3 phase, UNLESS OTHERWISE NOTED RAH ALL DIMENSIONS ARE IN INCHES METRIC UNITS ARE DISPLAYED BENEATH IN [ MM. ] 4 wire, fusible style bus plug, type BEC / AC, UL Listed THIRD ANGLE PROJECTION FUSIBLE BUS BLUGS assembly, complete with UL PROPRIETARY AND CONFIDENTIAL MATERIAL THE INFORMATION CONTAINED IN THIS DRAWING IS THE SOLE PROPERTY OF BRAH ELECTRIC. ANY REPRODUCTION Recognized internal switch FINISH N/A SIZE DWG. NO. AREV. IN PART OR AS A WHOLE WITHOUT THE WRITTEN PERMISSION OF BRAH ELECTRIC BEC3206GN and components. DO NOT SCALE DRAWING IS PROHIBITED. SCALE:1:10 SHEET 1 OF 1 WEIGHT: