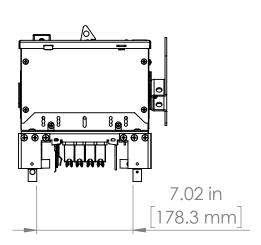

UNLESS OTHERWISE NOTED

ALL DIMENSIONS ARE IN INCHES METRIC UNITS ARE DISPLAYED BENEATH IN [ MM. ]

MATERIAL

FINISH

N/A

DO NOT SCALE DRAWING

FUSIBLE BUS BLUGS

REV.

SCALE:1:10 WEIGHT: SHEET 1 OF 1