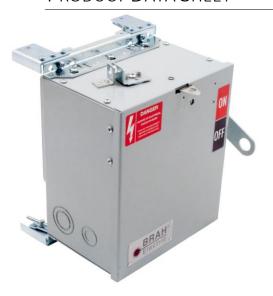

## PRODUCT DATA SHEET

Bus Plugs
Picture is for reference only,
Actual Kit may vary slightly

## PART NUMBER - BEC3206GW:

BRAH Electric aftermarket AC322RGI, 60 amp, 240 volt, 3 phase, 3 wire, with ground, fusible style bus plug, includes weather stripping for drip protection, type BEC / AC, UL Listed assembly, complete with UL Recognized internal switch and components, suitable for use with OEM General Electric / ABB Armor Clad industrial busway systems, accepts Class H, R and J fuse types, direct substitute, fit and function for GE OEM AC322RGI, AC322RGI, AC322RGI, AC322RGI, AC1322RGJI

\* NOTE: BRAH Electric aftermarket AC322RGI, 60amp, 240volt, 3 phase, 3 wire, fusible style bus plug, type BEC / AC, UL Listed assembly, complete with UL Recognized internal switch and components.