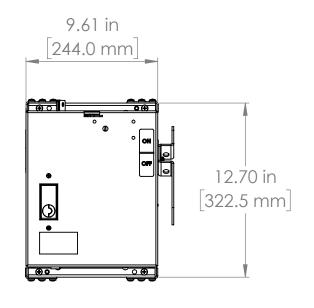

UNLESS OTHERWISE NOTED

ALL DIMENSIONS ARE IN INCHES METRIC UNITS ARE DISPLAYED BENEATH IN [ MM. ]

MATERIAL

FINISH

N/A

DO NOT SCALE DRAWING

FUSIBLE BUS BLUGS

REV.

SCALE:1:10 WEIGHT: SHEET 1 OF 1