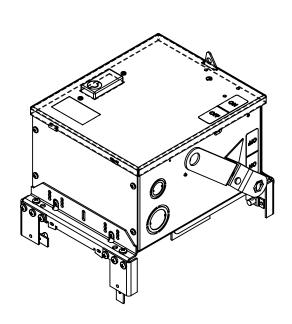

## PRODUCT DATA SHEET

Bus Plugs
Picture is for reference only,
Actual Kit may vary slightly

## PART NUMBER - BEC3206GW:

BRAH Electric aftermarket AC322RGI, 60 amp, 240 volt, 3 phase, 3 wire, with ground, fusible style bus plug, includes weather stripping for drip protection, type BEC / AC, UL Listed assembly, complete with UL Recognized internal switch and components, suitable for use with OEM General Electric / ABB Armor Clad industrial busway systems, accepts Class H, R and J fuse types, direct substitute, fit and function for GE OEM AC322RGI, AC322RGI, AC322RGI, AC322RGI, AC1322RGJI

\* NOTE: BRAH Electric aftermarket AC322RGI, 60amp, 240volt, 3 phase, 3 wire, fusible style bus plug, type BEC / AC, UL Listed assembly, complete with UL Recognized internal switch and components.