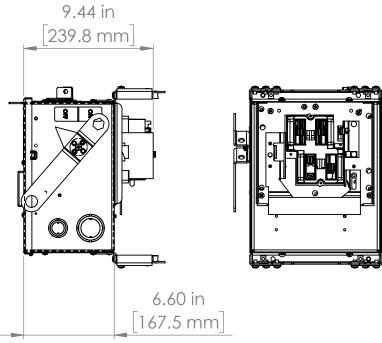

UNLESS OTHERWISE NOTED

ALL DIMENSIONS ARE IN INCHES METRIC UNITS ARE DISPLAYED BENEATH IN [ MM. ]

MATERIAL

FINISH

N/A

DO NOT SCALE DRAWING

FUSIBLE BUS BLUGS

REV.

SCALE:1:10 WEIGHT: SHEET 1 OF 1