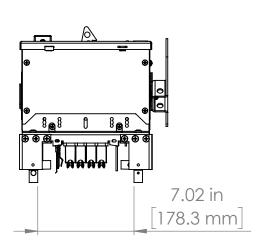

#### UNLESS OTHERWISE NOTED

ALL DIMENSIONS ARE IN INCHES METRIC UNITS ARE DISPLAYED BENEATH IN [ MM. ]

MATERIAL

FINISH

N/A

DO NOT SCALE DRAWING

FUSIBLE BUS BLUGS

A REV.

SCALE:1:10 WEIGHT: SHEET 1 OF 1