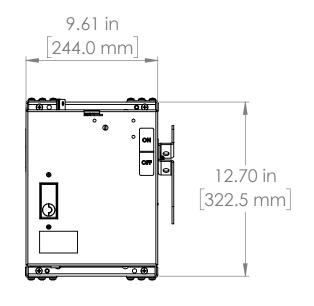

#### UNLESS OTHERWISE NOTED

ALL DIMENSIONS ARE IN INCHES METRIC UNITS ARE DISPLAYED BENEATH IN [ MM. ]

MATERIAL

FINISH

N/A

DO NOT SCALE DRAWING

FUSIBLE BUS BLUGS

A REV.

SCALE:1:10 WEIGHT: SHEET 1 OF 1