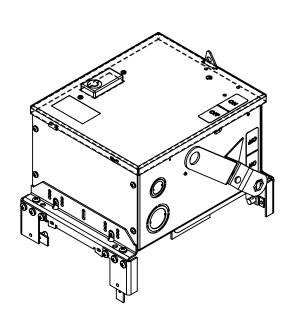

# PRODUCT DATA SHEET

Bus Plugs
Picture is for reference only,
Actual Kit may vary slightly

## PART NUMBER – BEC3206N:

BRAH Electric aftermarket AC422R, 60 amp, 240 volt, 3 phase, 4 wire, fusible style bus plug, type BEC / AC, UL Listed assembly, complete with UL Recognized internal switch and components, suitable for use with OEM General Electric / ABB Armor Clad industrial busway systems, accepts Class H, R and J fuse types, direct substitute, fit and function for GE OEM AC422R, AC422RJ, AC1422, AC1422RJ

\* NOTE: BRAH Electric aftermarket AC422R, 60amp, 240volt, 3 phase, 4 wire, fusible style bus plug, type BEC / AC, UL Listed assembly, complete with UL Recognized internal switch and components.