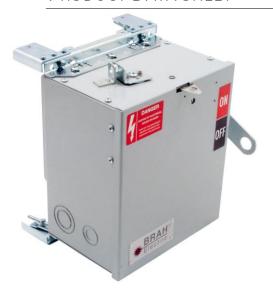

# PRODUCT DATA SHEET

Bus Plugs
Picture is for reference only,
Actual Kit may vary slightly

## PART NUMBER – BEC3206N:

BRAH Electric aftermarket AC422R, 60 amp, 240 volt, 3 phase, 4 wire, fusible style bus plug, type BEC / AC, UL Listed assembly, complete with UL Recognized internal switch and components, suitable for use with OEM General Electric / ABB Armor Clad industrial busway systems, accepts Class H, R and J fuse types, direct substitute, fit and function for GE OEM AC422R, AC422RJ, AC1422, AC1422RJ

\* NOTE: BRAH Electric aftermarket AC422R, 60amp, 240volt, 3 phase, 4 wire, fusible style bus plug, type BEC / AC, UL Listed assembly, complete with UL Recognized internal switch and components.