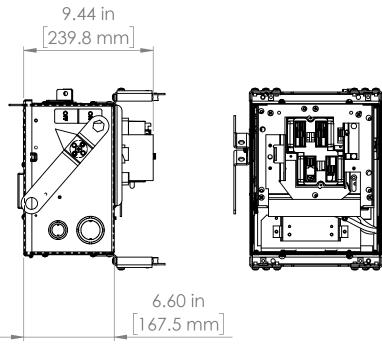

#### UNLESS OTHERWISE NOTED

ALL DIMENSIONS ARE IN INCHES METRIC UNITS ARE DISPLAYED BENEATH IN [ MM. ]

MATERIAL

FINISH

N/A

DO NOT SCALE DRAWING

FUSIBLE BUS BLUGS

A REV.

SCALE:1:10 WEIGHT: SHEET 1 OF 1