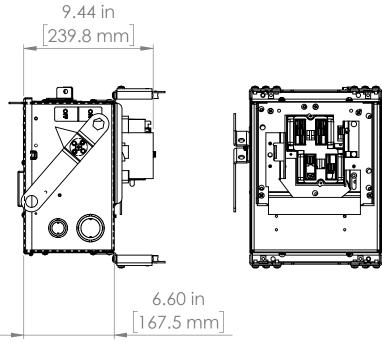

#### UNLESS OTHERWISE NOTED

ALL DIMENSIONS ARE IN INCHES METRIC UNITS ARE DISPLAYED BENEATH IN [ MM. ]

MATERIAL

FINISH

N/A

DO NOT SCALE DRAWING

FUSIBLE BUS BLUGS

SCALE:1:10 WEIGHT: SITE DWG. NO. BEC3206NW