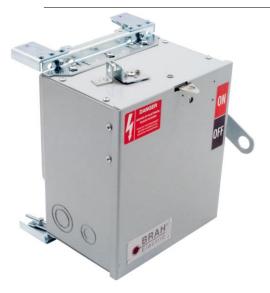

## PRODUCT DATA SHEET

Bus Plugs
Picture is for reference only,
Actual Kit may vary slightly

### PART NUMBER - BEC3206NW:

BRAH Electric aftermarket AC422RI, 60 amp, 240 volt, 3 phase, 4 wire, fusible style bus plug, includes weather stripping for drip protection, type BEC / AC, UL Listed assembly, complete with UL Recognized internal switch and components, suitable for use with OEM General Electric / ABB Armor Clad industrial busway systems, accepts Class H, R and J fuse types, direct substitute, fit and function for GE OEM AC422RI, AC422RJI, AC1422RJI

\* NOTE: BRAH Electric aftermarket AC422RI, 60amp, 240volt, 3 phase, 4 wire, fusible style bus plug, type BEC / AC, UL Listed assembly, complete with UL Recognized internal switch and components.