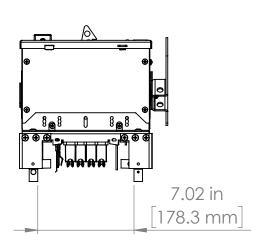

#### UNLESS OTHERWISE NOTED

ALL DIMENSIONS ARE IN INCHES METRIC UNITS ARE DISPLAYED BENEATH IN [ MM. ]

MATERIAL

FINISH

N/A

DO NOT SCALE DRAWING

FUSIBLE BUS BLUGS

SCALE:1:10 WEIGHT: SITE DWG. NO. BEC3206NW