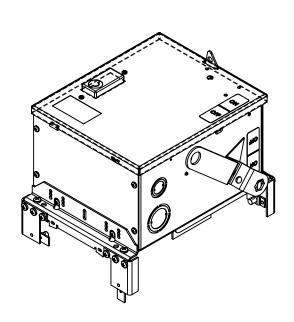

## PRODUCT DATA SHEET

Bus Plugs
Picture is for reference only,
Actual Kit may vary slightly

### PART NUMBER - BEC3206NW:

BRAH Electric aftermarket AC422RI, 60 amp, 240 volt, 3 phase, 4 wire, fusible style bus plug, includes weather stripping for drip protection, type BEC / AC, UL Listed assembly, complete with UL Recognized internal switch and components, suitable for use with OEM General Electric / ABB Armor Clad industrial busway systems, accepts Class H, R and J fuse types, direct substitute, fit and function for GE OEM AC422RI, AC422RJI, AC1422RJI

\* NOTE: BRAH Electric aftermarket AC422RI, 60amp, 240volt, 3 phase, 4 wire, fusible style bus plug, type BEC / AC, UL Listed assembly, complete with UL Recognized internal switch and components.