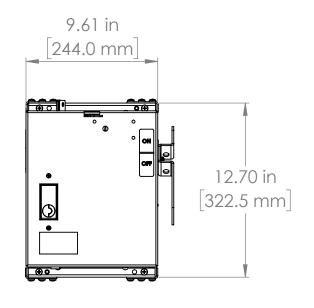

#### UNLESS OTHERWISE NOTED

ALL DIMENSIONS ARE IN INCHES METRIC UNITS ARE DISPLAYED BENEATH IN [ MM. ]

MATERIAL

FINISH

N/A

DO NOT SCALE DRAWING

FUSIBLE BUS BLUGS

SCALE:1:10 WEIGHT: SITE DWG. NO. BEC3206NW