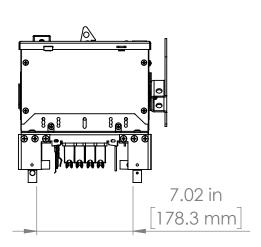

UNLESS OTHERWISE NOTED

ALL DIMENSIONS ARE IN INCHES METRIC UNITS ARE DISPLAYED BENEATH IN [ MM. ]

MATERIAL

FINISH

N/A

DO NOT SCALE DRAWING

FUSIBLE BUS BLUGS

SIZE DWG. NO. BEC3206W REV. A