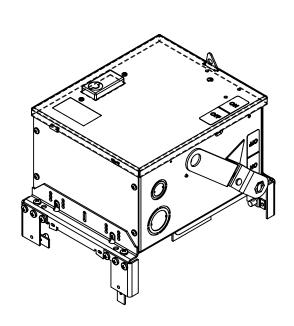

## PRODUCT DATA SHEET

**Bus Plugs** Picture is for reference only, Actual Kit may vary slightly

## PART NUMBER - BEC3206W:

BRAH Electric aftermarket AC322RI, 60 amp, 240 volt, 3 phase, 3 wire, fusible style bus plug, includes weather stripping for drip protection, type BEC / AC, UL Listed assembly, complete with UL Recognized internal switch and components, suitable for use with OEM General Electric / ABB Armor Clad industrial busway systems, accepts Class H, R and J fuse types, direct substitute, fit and function for GE OEM AC322RI, AC322RJI, AC1322RI, AC1322RJI

\* NOTE: BRAH Electric aftermarket AC322RI, 60amp, 240volt, 3 phase, 3 wire, fusible style bus plug, type BEC / AC, UL Listed assembly,complete with UL Recognized internal switch and components.