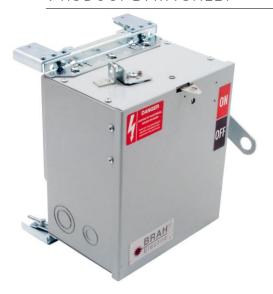

## PRODUCT DATA SHEET

**Bus Plugs** Picture is for reference only, Actual Kit may vary slightly

## PART NUMBER - BEC3206W:

BRAH Electric aftermarket AC322RI, 60 amp, 240 volt, 3 phase, 3 wire, fusible style bus plug, includes weather stripping for drip protection, type BEC / AC, UL Listed assembly, complete with UL Recognized internal switch and components, suitable for use with OEM General Electric / ABB Armor Clad industrial busway systems, accepts Class H, R and J fuse types, direct substitute, fit and function for GE OEM AC322RI, AC322RJI, AC1322RI, AC1322RJI

\* NOTE: BRAH Electric aftermarket AC322RI, 60amp, 240volt, 3 phase, 3 wire, fusible style bus plug, type BEC / AC, UL Listed assembly,complete with UL Recognized internal switch and components.