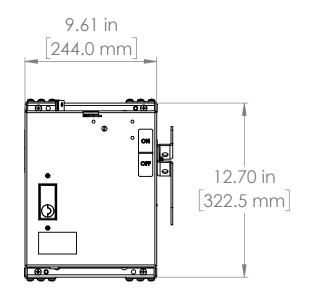

UNLESS OTHERWISE NOTED

ALL DIMENSIONS ARE IN INCHES METRIC UNITS ARE DISPLAYED BENEATH IN [ MM. ]

MATERIAL

FINISH

N/A

DO NOT SCALE DRAWING

FUSIBLE BUS BLUGS

SIZE DWG. NO. BEC3206W REV. A