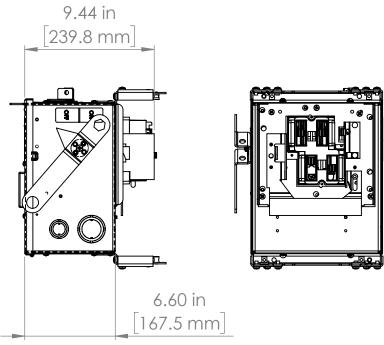

UNLESS OTHERWISE NOTED

ALL DIMENSIONS ARE IN INCHES METRIC UNITS ARE DISPLAYED BENEATH IN [ MM. ]

MATERIAL

FINISH

N/A

DO NOT SCALE DRAWING

FUSIBLE BUS BLUGS

SIZE DWG. NO. BEC3206W REV. A