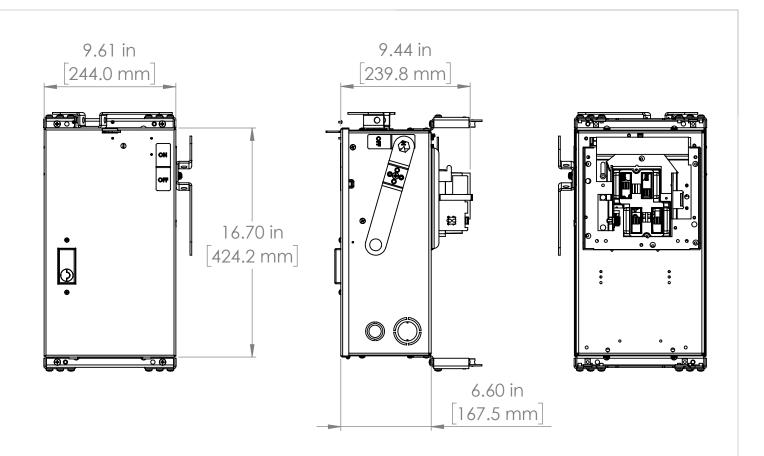

# UNLESS OTHERWISE NOTED ALL DIMENSIONS ARE IN INCHES METRIC UNITS ARE DISPLAYED BENEATH IN [ MM. ]

MATERIAL

FINISH

N/A

DO NOT SCALE DRAWING

FUSIBLE BUS BLUGS

SCALE:1:10 WEIGHT: SHEET 1 OF 1