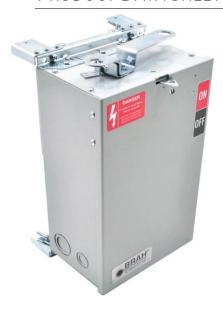

### PRODUCT DATA SHEET

Bus Plugs
Picture is for reference only,
Actual Kit may vary slightly

#### PART NUMBER - BEC3210GNW:

BRAH Electric aftermarket AC423RGI, 100 amp, 240 volt, 3 phase, 4 wire, with ground, fusible style bus plug, includes weather stripping for drip protection, type BEC / AC, UL Listed assembly, complete with UL Recognized internal switch and components, suitable for use with OEM General Electric / ABB Armor Clad industrial busway systems, accepts Class H, R and J fuse types, direct substitute, fit and function for GE OEM AC423RGI, AC423RGI, AC423RGI, AC423RGI, AC1423RGI, AC1423RGI

\* NOTE: BRAH Electric aftermarket AC423RGI, 100amp, 240volt, 3 phase, 4 wire, with ground, fusible style bus plug, includes weather stripping for drip protection, type BEC / AC, UL Listed assembly, complete with UL Recognized internal switch and components.