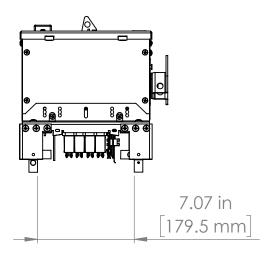

# UNLESS OTHERWISE NOTED ALL DIMENSIONS ARE IN INCHES METRIC UNITS ARE DISPLAYED BENEATH IN [ MM. ]

MATERIAL

FINISH

N/A

DO NOT SCALE DRAWING

FUSIBLE BUS BLUGS

SCALE:1:10 WEIGHT: SHEET 1 OF 1