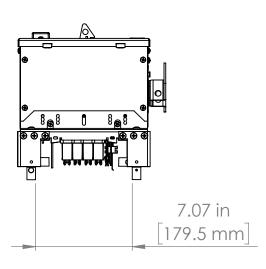

#### UNLESS OTHERWISE NOTED

ALL DIMENSIONS ARE IN INCHES METRIC UNITS ARE DISPLAYED BENEATH IN [ MM. ]

MATERIAL

FINISH

N/A

DO NOT SCALE DRAWING

FUSIBLE BUS BLUGS

SCALE:1:10 WEIGHT: SHEET 1 OF 1