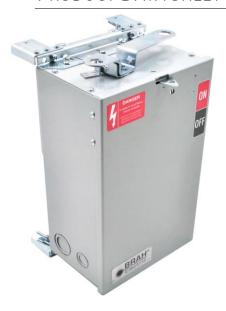

## PRODUCT DATA SHEET

Bus Plugs Picture is for reference only, Actual Kit may vary slightly

### PART NUMBER - BEC3210N:

BRAH Electric aftermarket AC423R, 100 amp, 240 volt, 3 phase, 4 wire, fusible style bus plug, type BEC / AC, UL Listed assembly, complete with UL Recognized internal switch and components, suitable for use with OEM General Electric / ABB Armor Clad industrial busway systems, accepts Class H, R and J fuse types, direct substitute, fit and function for GE OEM AC423R, AC423RJ, AC1423, AC1423RJ

\* NOTE: BRAH Electric aftermarket AC423R, 100amp, 240volt, 3 phase, 4 wire, fusible style bus plug, type BEC / AC, UL Listed assembly,complete with UL Recognizedinternal switch and components.