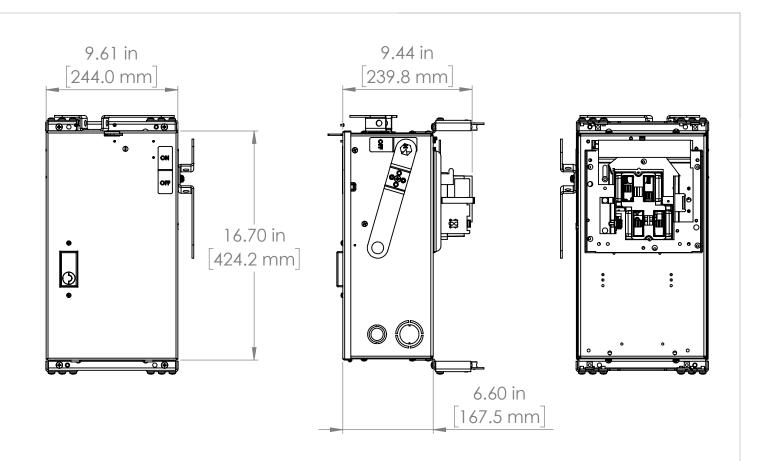

#### UNLESS OTHERWISE NOTED

ALL DIMENSIONS ARE IN INCHES METRIC UNITS ARE DISPLAYED BENEATH IN [ MM. ]

MATERIAL

FINISH

N/A

DO NOT SCALE DRAWING

FUSIBLE BUS BLUGS

SCALE:1:10 WEIGHT: SHEET 1 OF 1