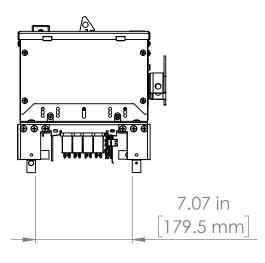

#### UNLESS OTHERWISE NOTED

ALL DIMENSIONS ARE IN INCHES METRIC UNITS ARE DISPLAYED BENEATH IN [ MM. ]

MATERIAL

FINISH

N/A

DO NOT SCALE DRAWING

### **FUSIBLE BUS BLUGS**

REV.

SCALE:1:10 WEIGHT: SHEET 1 OF 1