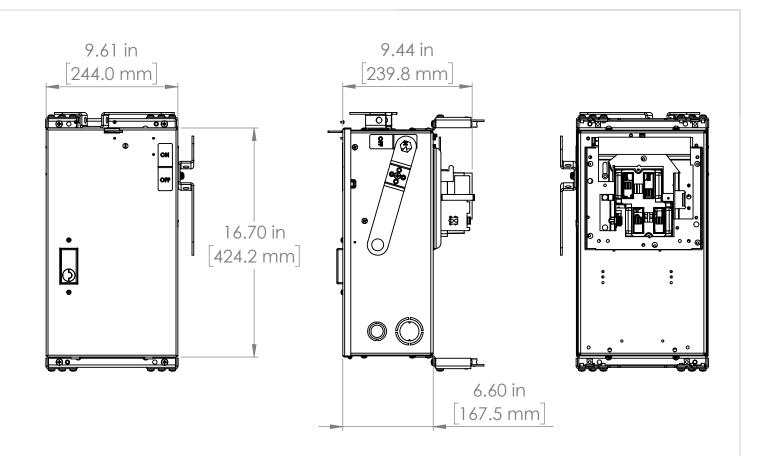

#### UNLESS OTHERWISE NOTED

ALL DIMENSIONS ARE IN INCHES METRIC UNITS ARE DISPLAYED BENEATH IN [ MM. ]

MATERIAL

FINISH

N/A

DO NOT SCALE DRAWING

### **FUSIBLE BUS BLUGS**

REV.

SCALE:1:10 WEIGHT: SHEET 1 OF 1