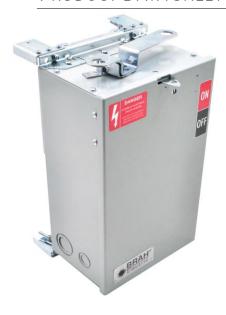

# PRODUCT DATA SHEET

Bus Plugs
Picture is for reference only,
Actual Kit may vary slightly

### **PART NUMBER – BEC3210NW:**

BRAH Electric aftermarket AC423RI, 100 amp, 240 volt, 3 phase, 4 wire, fusible style bus plug, includes weather stripping for drip protection, type BEC / AC, UL Listed assembly, complete with UL Recognized internal switch and components, suitable for use with OEM General Electric / ABB Armor Clad industrial busway systems, accepts Class H, R and J fuse types, direct substitute, fit and function for GE OEM AC423RI, AC423RII, AC1423RII, AC1423RII

\* NOTE: BRAH Electric aftermarket AC423RI 100amp, 240volt, 3phase, 4 wire, fusible style bus plug,includes weather stripping for drip protection, type BEC / AC, UL Listed assembly, complete with ULRecognized internal switch and components.