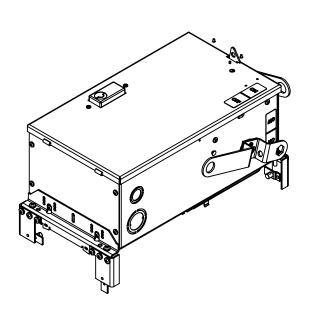

# PRODUCT DATA SHEET

Bus Plugs
Picture is for reference only,
Actual Kit may vary slightly

### **PART NUMBER – BEC3210NW:**

BRAH Electric aftermarket AC423RI, 100 amp, 240 volt, 3 phase, 4 wire, fusible style bus plug, includes weather stripping for drip protection, type BEC / AC, UL Listed assembly, complete with UL Recognized internal switch and components, suitable for use with OEM General Electric / ABB Armor Clad industrial busway systems, accepts Class H, R and J fuse types, direct substitute, fit and function for GE OEM AC423RI, AC423RII, AC1423RII, AC1423RII