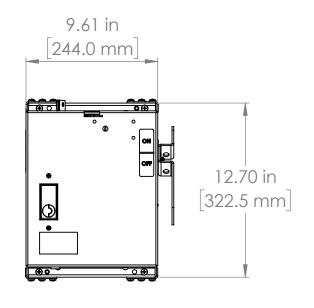

UNLESS OTHERWISE NOTED

ALL DIMENSIONS ARE IN INCHES METRIC UNITS ARE DISPLAYED BENEATH IN [ MM. ]

MATERIAL

FINISH

N/A

DO NOT SCALE DRAWING

FUSIBLE BUS BLUGS

SIZE DWG. NO. BEC3603

SCALE:1:10

WEIGHT: SHEET 1 OF 1