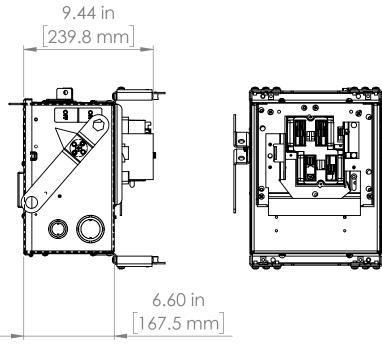

UNLESS OTHERWISE NOTED

ALL DIMENSIONS ARE IN INCHES METRIC UNITS ARE DISPLAYED BENEATH IN [ MM. ]

MATERIAL

FINISH

N/A

DO NOT SCALE DRAWING

FUSIBLE BUS BLUGS

SIZE DWG. NO. BEC3603

SCALE:1:10

WEIGHT: SHEET 1 OF 1