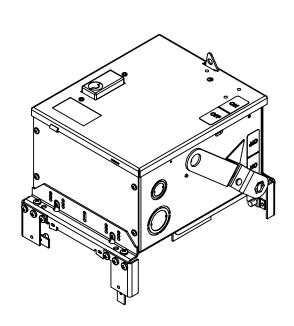

## PRODUCT DATA SHEET

Bus Plugs
Picture is for reference only,
Actual Kit may vary slightly

## PART NUMBER - BEC3603:

BRAH Electric aftermarket AC361R, 30 amp, 600 volt, 3 phase, 3 wire, fusible style bus plug, type BEC / AC, UL Listed assembly, complete with UL Recognized internal switch and components, suitable for use with OEM General Electric / ABB Armor Clad industrial busway systems, accepts Class H, R and J fuse types, direct substitute, fit and function for GE OEM AC361R, AC361RJ, AC1361, AC1361RJ

\* NOTE: BRAH Electric aftermarket AC361R, 30amp, 600volt, 3 phase, 3 wire, fusible style bus plug, type BEC / AC, UL Listed assembly, complete with UL Recognized internal switch and components.