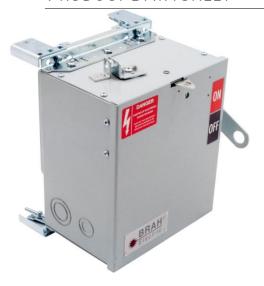

## PRODUCT DATA SHEET

Bus Plugs
Picture is for reference only,
Actual Kit may vary slightly

## PART NUMBER - BEC3603:

BRAH Electric aftermarket AC361R, 30 amp, 600 volt, 3 phase, 3 wire, fusible style bus plug, type BEC / AC, UL Listed assembly, complete with UL Recognized internal switch and components, suitable for use with OEM General Electric / ABB Armor Clad industrial busway systems, accepts Class H, R and J fuse types, direct substitute, fit and function for GE OEM AC361R, AC361RJ, AC1361, AC1361RJ

\* NOTE: BRAH Electric aftermarket AC361R, 30amp, 600volt, 3 phase, 3 wire, fusible style bus plug, type BEC / AC, UL Listed assembly, complete with UL Recognized internal switch and components.