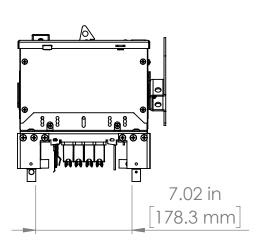

UNLESS OTHERWISE NOTED

ALL DIMENSIONS ARE IN INCHES METRIC UNITS ARE DISPLAYED BENEATH IN [ MM. ]

MATERIAL

FINISH

N/A

DO NOT SCALE DRAWING

FUSIBLE BUS BLUGS

SIZE DWG. NO. BEC3603

SCALE:1:10

WEIGHT: SHEET 1 OF 1