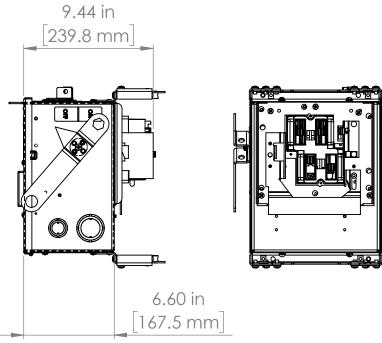

### UNLESS OTHERWISE NOTED

ALL DIMENSIONS ARE IN INCHES METRIC UNITS ARE DISPLAYED BENEATH IN [ MM. ]

MATERIAL

FINISH

N/A

DO NOT SCALE DRAWING

FUSIBLE BUS BLUGS

SCALE:1:10 WEIGHT: SH