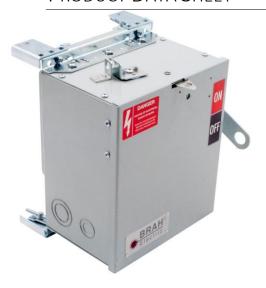

# PRODUCT DATA SHEET

Bus Plugs
Picture is for reference only,
Actual Kit may vary slightly

### PART NUMBER - BEC3603G:

BRAH Electric aftermarket AC361RG, 30 amp, 600 volt, 3 phase, 3 wire, with ground, fusible style bus plug, type BEC / AC, UL Listed assembly, complete with UL Recognized internal switch and components, suitable for use with OEM General Electric / ABB Armor Clad industrial busway systems, accepts Class H, R and J fuse types, direct substitute, fit and function for GE OEM AC361RG, AC361RGJ, AC1361RG, AC1361RGJ

\* NOTE: BRAH Electric aftermarket AC361RG, 30amp, 600volt, 3 phase, 3 wire, fusible style bus plug, type BEC / AC, UL Listed assembly,complete with UL Recognized internal switch and components.