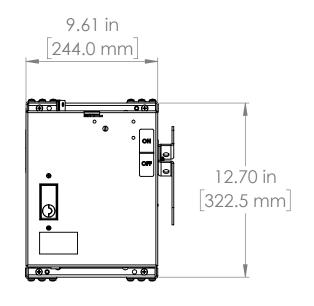

### UNLESS OTHERWISE NOTED

ALL DIMENSIONS ARE IN INCHES METRIC UNITS ARE DISPLAYED BENEATH IN [ MM. ]

MATERIAL

FINISH

N/A

DO NOT SCALE DRAWING

FUSIBLE BUS BLUGS

SCALE:1:10 WEIGHT: SH