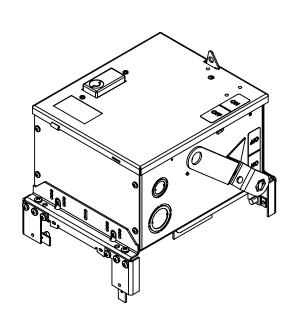

# PRODUCT DATA SHEET

Bus Plugs
Picture is for reference only,
Actual Kit may vary slightly

### PART NUMBER - BEC3603G:

BRAH Electric aftermarket AC361RG, 30 amp, 600 volt, 3 phase, 3 wire, with ground, fusible style bus plug, type BEC / AC, UL Listed assembly, complete with UL Recognized internal switch and components, suitable for use with OEM General Electric / ABB Armor Clad industrial busway systems, accepts Class H, R and J fuse types, direct substitute, fit and function for GE OEM AC361RG, AC361RGJ, AC1361RG, AC1361RGJ

\* NOTE: BRAH Electric aftermarket AC361RG, 30amp, 600volt, 3 phase, 3 wire, fusible style bus plug, type BEC / AC, UL Listed assembly,complete with UL Recognized internal switch and components.