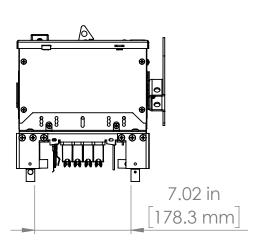

### UNLESS OTHERWISE NOTED

ALL DIMENSIONS ARE IN INCHES METRIC UNITS ARE DISPLAYED BENEATH IN [ MM. ]

MATERIAL

FINISH

N/A

DO NOT SCALE DRAWING

FUSIBLE BUS BLUGS

SCALE:1:10 WEIGHT: SH