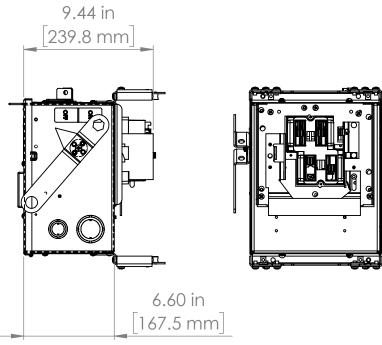

#### UNLESS OTHERWISE NOTED

ALL DIMENSIONS ARE IN INCHES METRIC UNITS ARE DISPLAYED BENEATH IN [ MM. ]

MATERIAL

FINISH

N/A

DO NOT SCALE DRAWING

FUSIBLE BUS BLUGS

SCALE:1:10 WEIGHT: