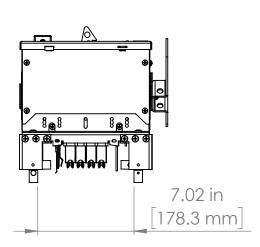

#### UNLESS OTHERWISE NOTED

ALL DIMENSIONS ARE IN INCHES METRIC UNITS ARE DISPLAYED BENEATH IN [ MM. ]

MATERIAL

FINISH

N/A

DO NOT SCALE DRAWING

FUSIBLE BUS BLUGS

SCALE:1:10 WEIGHT: