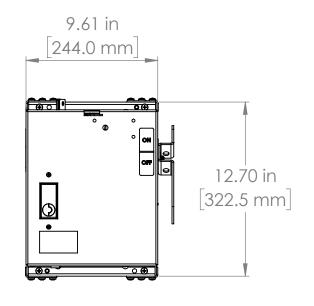

#### UNLESS OTHERWISE NOTED

ALL DIMENSIONS ARE IN INCHES METRIC UNITS ARE DISPLAYED BENEATH IN [ MM. ]

MATERIAL

FINISH

N/A

DO NOT SCALE DRAWING

FUSIBLE BUS BLUGS

SCALE:1:10 WEIGHT: