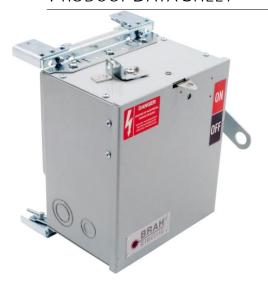

# PRODUCT DATA SHEET

Bus Plugs
Picture is for reference only,
Actual Kit may vary slightly

### PART NUMBER - BEC3603GN:

BRAH Electric aftermarket AC461RG, 30 amp, 600 volt, 3 phase, 4 wire, with ground, fusible style bus plug, type BEC / AC, UL Listed assembly, complete with UL Recognized internal switch and components, suitable for use with OEM General Electric / ABB Armor Clad industrial busway systems, accepts Class H, R and J fuse types, direct substitute, fit and function for GE OEM AC461RG, AC461RGJ, AC1461RG, AC1461RGJ

\* NOTE: BRAH Electric aftermarket AC461RG, 30amp, 600volt, 3 phase, 4 wire, fusible style bus plug, type BEC / AC, UL Listed assembly, complete with UL Recognized internal switch and components.