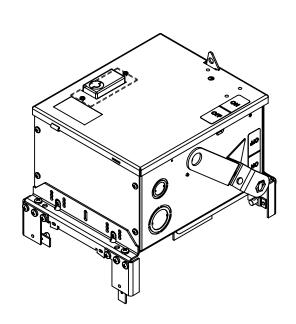

# PRODUCT DATA SHEET

Bus Plugs
Picture is for reference only,
Actual Kit may vary slightly

### PART NUMBER - BEC3603GN:

BRAH Electric aftermarket AC461RG, 30 amp, 600 volt, 3 phase, 4 wire, with ground, fusible style bus plug, type BEC / AC, UL Listed assembly, complete with UL Recognized internal switch and components, suitable for use with OEM General Electric / ABB Armor Clad industrial busway systems, accepts Class H, R and J fuse types, direct substitute, fit and function for GE OEM AC461RG, AC461RGJ, AC1461RG, AC1461RGJ

\* NOTE: BRAH Electric aftermarket AC461RG, 30amp, 600volt, 3 phase, 4 wire, fusible style bus plug, type BEC / AC, UL Listed assembly, complete with UL Recognized internal switch and components.