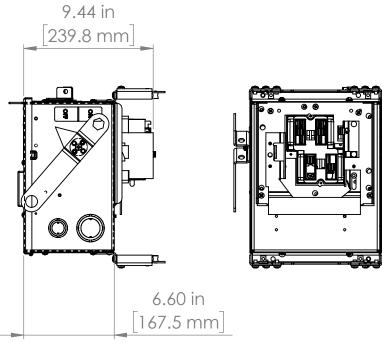

#### UNLESS OTHERWISE NOTED

ALL DIMENSIONS ARE IN INCHES METRIC UNITS ARE DISPLAYED BENEATH IN [ MM. ]

MATERIAL

FINISH

N/A

DO NOT SCALE DRAWING

FUSIBLE BUS BLUGS

SCALE:1:10 WEIGHT: SH