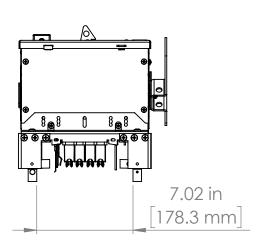

#### UNLESS OTHERWISE NOTED

ALL DIMENSIONS ARE IN INCHES METRIC UNITS ARE DISPLAYED BENEATH IN [ MM. ]

MATERIAL

FINISH

N/A

DO NOT SCALE DRAWING

FUSIBLE BUS BLUGS

SCALE:1:10 WEIGHT: SH