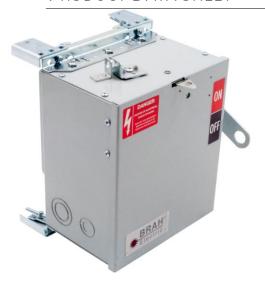

# PRODUCT DATA SHEET

**Bus Plugs** Picture is for reference only, Actual Kit may vary slightly

### PART NUMBER - BEC3603GW:

BRAH Electric aftermarket AC461RGI, 30 amp, 600 volt, 3 phase, 4 wire, with ground, fusible style bus plug, includes weather stripping for drip protection, type BEC / AC, UL Listed assembly, complete with UL Recognized internal switch and components, suitable for use with OEM General Electric / ABB Armor Clad industrial busway systems, accepts Class H, R and J fuse types, direct substitute, fit and function for GE OEM AC461RGI, AC461RGRI, AC461RGJI, AC1461RGJ, AC1461RGJI