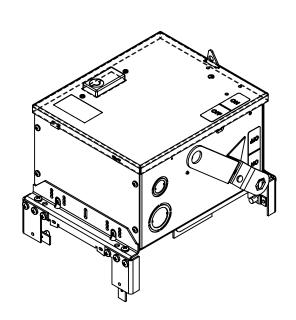

# PRODUCT DATA SHEET

**Bus Plugs** Picture is for reference only, Actual Kit may vary slightly

### PART NUMBER - BEC3603GW:

BRAH Electric aftermarket AC461RGI, 30 amp, 600 volt, 3 phase, 4 wire, with ground, fusible style bus plug, includes weather stripping for drip protection, type BEC / AC, UL Listed assembly, complete with UL Recognized internal switch and components, suitable for use with OEM General Electric / ABB Armor Clad industrial busway systems, accepts Class H, R and J fuse types, direct substitute, fit and function for GE OEM AC461RGI, AC461RGRI, AC461RGJI, AC1461RGJ, AC1461RGJI

\* NOTE: BRAH Electric aftermarket AC461RGI, 30amp, 600volt, 3 phase, 3 wire, fusible style bus plug, type BEC / AC, UL Listed assembly,complete with UL Recognized internal switch and components.