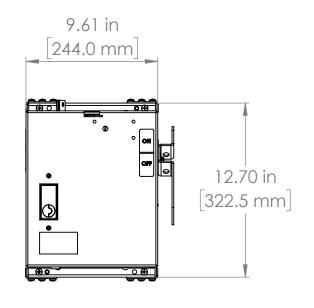

#### UNLESS OTHERWISE NOTED

ALL DIMENSIONS ARE IN INCHES METRIC UNITS ARE DISPLAYED BENEATH IN [ MM. ]

MATERIAL

FINISH

N/A

DO NOT SCALE DRAWING

FUSIBLE BUS BLUGS

SCALE:1:10 WEIGHT: SH