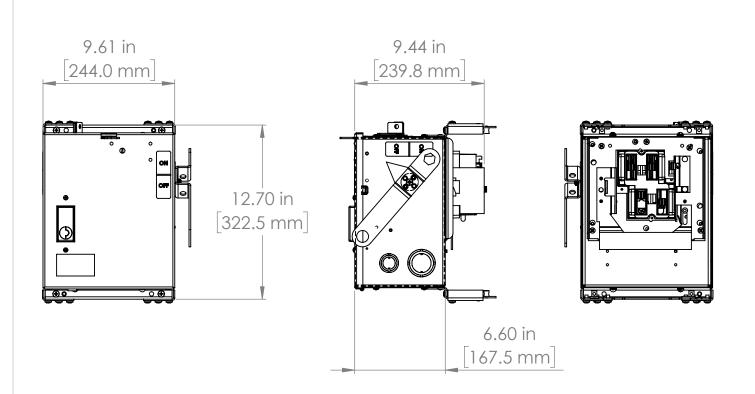

\* NOTE: BRAH Electric

| aftermarket AC461R,             |                                                                                            |                                                            |                        |
|---------------------------------|--------------------------------------------------------------------------------------------|------------------------------------------------------------|------------------------|
| 30amp, 600volt, 3 phase,        |                                                                                            | UNLESS OTHERWISE NOTED                                     | BRAH                   |
| 4 wire, fusible style bus plug, |                                                                                            | ALL DIMENSIONS ARE IN INCHES<br>METRIC UNITS ARE DISPLAYED | Elegeric               |
| type BEC / AC, UL Listed        | THIRD ANGLE PROJECTION                                                                     | BENEATH IN [ MM. ]                                         |                        |
| assembly,complete with UL       | PROPRIETARY AND CONFIDENTIAL<br>THE INFORMATION CONTAINED IN THIS                          | MATERIAL                                                   | FUSIBLE BUS BLUGS      |
| Recognized internal switch      | DRAWING IS THE SOLE PROPERTY OF<br>BRAH ELECTRIC. ANY REPRODUCTION                         | FINISH N/A                                                 |                        |
| and components.                 | IN PART OR AS A WHOLE WITHOUT THE<br>WRITTEN PERMISSION OF BRAH ELECTRIC<br>IS PROHIBITED. | ,                                                          | SIZE DWG. NO. BEC3603N |