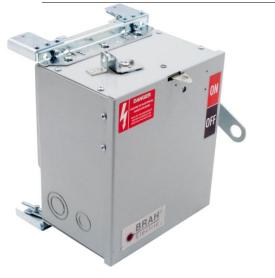

## **PRODUCT DATA SHEET**

Bus Plugs Picture is for reference only, Actual Kit may vary slightly

## PART NUMBER – BEC3603N:

BRAH Electric aftermarket AC461R, 30 amp, 600 volt, 3 phase, 4 wire, fusible style bus plug, type BEC / AC, UL Listed assembly, complete with UL Recognized internal switch and components, suitable for use with OEM General Electric / ABB Armor Clad industrial busway systems, accepts Class H, R and J fuse types, direct substitute, fit and function for GE OEM AC461R, AC461RJ, AC1461, AC1461R, AC1461RJ