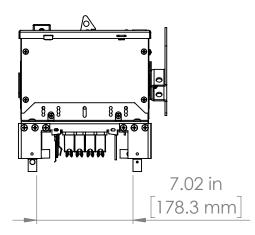

\* NOTE: BRAH Electric

| aftermarket AC461R,             |                                                                                            |                                                            |                        |
|---------------------------------|--------------------------------------------------------------------------------------------|------------------------------------------------------------|------------------------|
| 30amp, 600volt, 3 phase,        |                                                                                            | UNLESS OTHERWISE NOTED                                     | BRAH                   |
| 4 wire, fusible style bus plug, |                                                                                            | ALL DIMENSIONS ARE IN INCHES<br>METRIC UNITS ARE DISPLAYED | Elegeric               |
| type BEC / AC, UL Listed        | THIRD ANGLE PROJECTION                                                                     | BENEATH IN [ MM. ]                                         |                        |
| assembly,complete with UL       | PROPRIETARY AND CONFIDENTIAL<br>THE INFORMATION CONTAINED IN THIS                          | MATERIAL                                                   | FUSIBLE BUS BLUGS      |
| Recognized internal switch      | DRAWING IS THE SOLE PROPERTY OF<br>BRAH ELECTRIC. ANY REPRODUCTION                         | FINISH N/A                                                 |                        |
| and components.                 | IN PART OR AS A WHOLE WITHOUT THE<br>WRITTEN PERMISSION OF BRAH ELECTRIC<br>IS PROHIBITED. | ,                                                          | SIZE DWG. NO. BEC3603N |