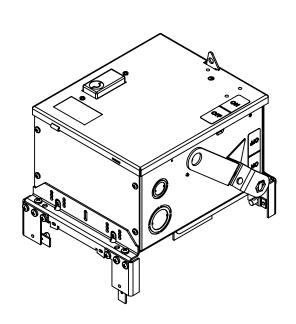

# PRODUCT DATA SHEET

**Bus Plugs** Picture is for reference only, Actual Kit may vary slightly

### PART NUMBER - BEC3603NW:

BRAH Electric aftermarket AC461RI, 30 amp, 600 volt, 3 phase, 4 wire, fusible style bus plug, includes weather stripping for drip protection, type BEC / AC, UL Listed assembly, complete with UL Recognized internal switch and components, suitable for use with OEM General Electric / ABB Armor Clad industrial busway systems, accepts Class H, R and J fuse types, direct substitute, fit and function for GE OEM AC461RI, AC461RJI, AC1461RI, AC1461RJI

\* NOTE: BRAH Electric aftermarket AC461RI, 30amp, 600volt, 3 phase, 4 wire, fusible style bus plug, type BEC / AC, UL Listed assembly, complete with UL Recognized internal switch and components.