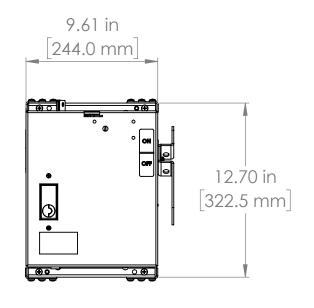

#### UNLESS OTHERWISE NOTED

ALL DIMENSIONS ARE IN INCHES METRIC UNITS ARE DISPLAYED BENEATH IN [ MM. ]

MATERIAL

FINISH

N/A

DO NOT SCALE DRAWING

FUSIBLE BUS BLUGS

REV.