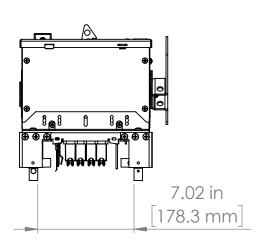

#### UNLESS OTHERWISE NOTED

ALL DIMENSIONS ARE IN INCHES METRIC UNITS ARE DISPLAYED BENEATH IN [ MM. ]

MATERIAL

FINISH

N/A

DO NOT SCALE DRAWING

FUSIBLE BUS BLUGS

REV.