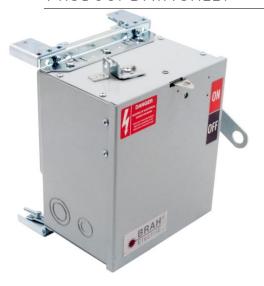

# PRODUCT DATA SHEET

**Bus Plugs** Picture is for reference only, Actual Kit may vary slightly

### PART NUMBER - BEC3603NW:

BRAH Electric aftermarket AC461RI, 30 amp, 600 volt, 3 phase, 4 wire, fusible style bus plug, includes weather stripping for drip protection, type BEC / AC, UL Listed assembly, complete with UL Recognized internal switch and components, suitable for use with OEM General Electric / ABB Armor Clad industrial busway systems, accepts Class H, R and J fuse types, direct substitute, fit and function for GE OEM AC461RI, AC461RJI, AC1461RI, AC1461RJI

\* NOTE: BRAH Electric aftermarket AC461RI, 30amp, 600volt, 3 phase, 4 wire, fusible style bus plug, type BEC / AC, UL Listed assembly, complete with UL Recognized internal switch and components.