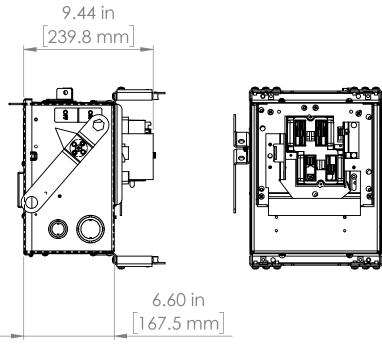

#### UNLESS OTHERWISE NOTED

ALL DIMENSIONS ARE IN INCHES METRIC UNITS ARE DISPLAYED BENEATH IN [ MM. ]

MATERIAL

FINISH

N/A

DO NOT SCALE DRAWING

FUSIBLE BUS BLUGS

REV.