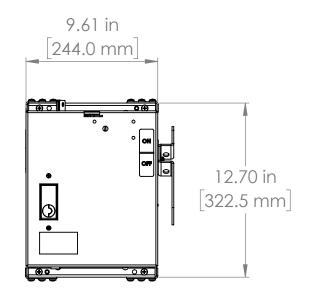

UNLESS OTHERWISE NOTED

ALL DIMENSIONS ARE IN INCHES METRIC UNITS ARE DISPLAYED BENEATH IN [ MM. ]

MATERIAL

FINISH

N/A

DO NOT SCALE DRAWING

FUSIBLE BUS BLUGS

A REV.

SCALE:1:10 WEIGHT: SHEET 1 OF 1