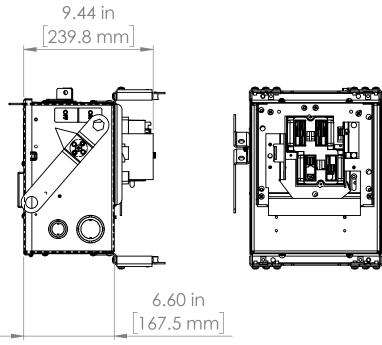

UNLESS OTHERWISE NOTED

ALL DIMENSIONS ARE IN INCHES METRIC UNITS ARE DISPLAYED BENEATH IN [ MM. ]

MATERIAL

FINISH

N/A

DO NOT SCALE DRAWING

FUSIBLE BUS BLUGS

A REV.

SCALE:1:10 WEIGHT: SHEET 1 OF 1