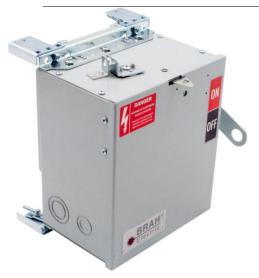

## PRODUCT DATA SHEET

Bus Plugs
Picture is for reference only,
Actual Kit may vary slightly

## PART NUMBER - BEC3603W:

BRAH Electric aftermarket AC361RI, 30 amp, 600 volt, 3 phase, 3 wire, fusible style bus plug, includes weather stripping for drip protection, type BEC / AC, UL Listed assembly, complete with UL Recognized internal switch and components, suitable for use with OEM General Electric / ABB Armor Clad industrial busway systems, accepts Class H, R and J fuse types, direct substitute, fit and function for GE OEM AC361RI, AC361RJI, AC1361RJI

\* NOTE: BRAH Electric aftermarket AC361RI, 30amp, 600volt, 3 phase, 3 wire, fusible style bus plug, type BEC / AC, UL Listed assembly,complete with UL Recognized internal switch and components.