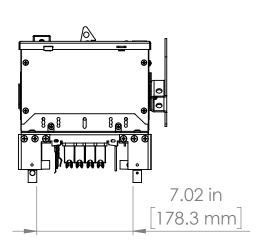

UNLESS OTHERWISE NOTED

ALL DIMENSIONS ARE IN INCHES METRIC UNITS ARE DISPLAYED BENEATH IN [ MM. ]

MATERIAL

FINISH

N/A

DO NOT SCALE DRAWING

FUSIBLE BUS BLUGS

A REV.

SCALE:1:10 WEIGHT: SHEET 1 OF 1