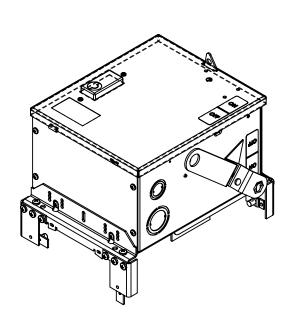

## PRODUCT DATA SHEET

Bus Plugs
Picture is for reference only,
Actual Kit may vary slightly

## PART NUMBER - BEC3603W:

BRAH Electric aftermarket AC361RI, 30 amp, 600 volt, 3 phase, 3 wire, fusible style bus plug, includes weather stripping for drip protection, type BEC / AC, UL Listed assembly, complete with UL Recognized internal switch and components, suitable for use with OEM General Electric / ABB Armor Clad industrial busway systems, accepts Class H, R and J fuse types, direct substitute, fit and function for GE OEM AC361RI, AC361RJI, AC1361RJI

\* NOTE: BRAH Electric aftermarket AC361RI, 30amp, 600volt, 3 phase, 3 wire, fusible style bus plug, type BEC / AC, UL Listed assembly,complete with UL Recognized internal switch and components.