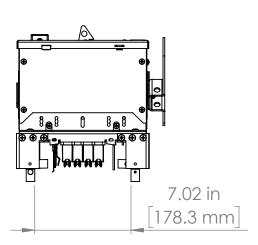

UNLESS OTHERWISE NOTED

ALL DIMENSIONS ARE IN INCHES METRIC UNITS ARE DISPLAYED BENEATH IN [ MM. ]

MATERIAL

FINISH

N/A

DO NOT SCALE DRAWING

FUSIBLE BUS BLUGS

SCALE:1:10 WEIGHT: SHEET 1 OF 1