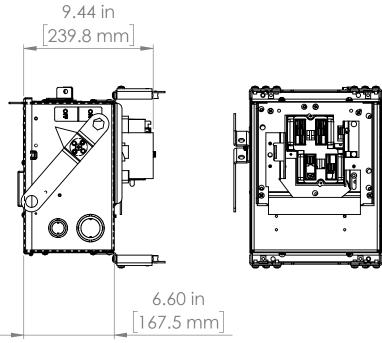

UNLESS OTHERWISE NOTED

ALL DIMENSIONS ARE IN INCHES METRIC UNITS ARE DISPLAYED BENEATH IN [ MM. ]

MATERIAL

FINISH

N/A

DO NOT SCALE DRAWING

FUSIBLE BUS BLUGS

SCALE:1:10 WEIGHT: SHEET 1 OF 1