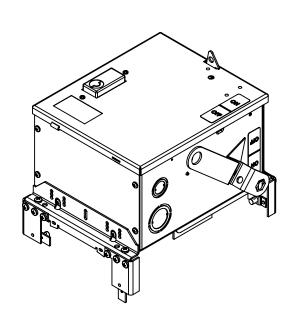

## PRODUCT DATA SHEET

Bus Plugs
Picture is for reference only,
Actual Kit may vary slightly

## PART NUMBER - BEC3606:

BRAH Electric aftermarket AC362R, 60 amp, 600 volt, 3 phase, 3 wire, fusible style bus plug, type BEC / AC, UL Listed assembly, complete with UL Recognized internal switch and components, suitable for use with OEM General Electric / ABB Armor Clad industrial busway systems, accepts Class H, R and J fuse types, direct substitute, fit and function for GE OEM AC362R, AC362RJ, AC1362, AC1362RJ

\* NOTE: BRAH Electric aftermarket AC362R, 60amp, 600volt, 3 phase, 3 wire, fusible style bus plug, type BEC / AC, UL Listed assembly, complete with UL Recognized internal switch and components.