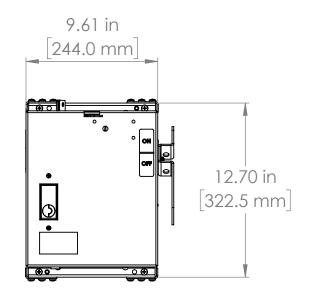

UNLESS OTHERWISE NOTED

ALL DIMENSIONS ARE IN INCHES METRIC UNITS ARE DISPLAYED BENEATH IN [ MM. ]

MATERIAL

FINISH

N/A

DO NOT SCALE DRAWING

FUSIBLE BUS BLUGS

SCALE:1:10 WEIGHT: SHEET 1 OF 1