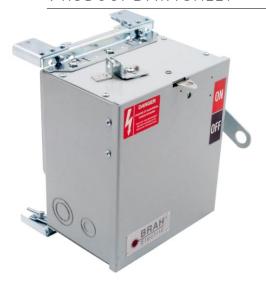

## PRODUCT DATA SHEET

Bus Plugs
Picture is for reference only,
Actual Kit may vary slightly

## PART NUMBER - BEC3606:

BRAH Electric aftermarket AC362R, 60 amp, 600 volt, 3 phase, 3 wire, fusible style bus plug, type BEC / AC, UL Listed assembly, complete with UL Recognized internal switch and components, suitable for use with OEM General Electric / ABB Armor Clad industrial busway systems, accepts Class H, R and J fuse types, direct substitute, fit and function for GE OEM AC362R, AC362RJ, AC1362, AC1362RJ

\* NOTE: BRAH Electric aftermarket AC362R, 60amp, 600volt, 3 phase, 3 wire, fusible style bus plug, type BEC / AC, UL Listed assembly, complete with UL Recognized internal switch and components.