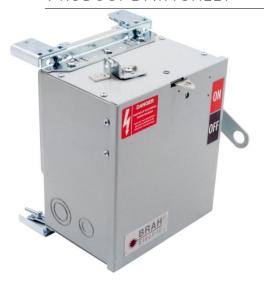

## PRODUCT DATA SHEET

Bus Plugs
Picture is for reference only,
Actual Kit may vary slightly

## PART NUMBER - BEC3606GNW:

BRAH Electric aftermarket AC462RGI, 60 amp, 600 volt, 3 phase, 4 wire, with ground, fusible style bus plug, includes weather stripping for drip protection, type BEC / AC, UL Listed assembly, complete with UL Recognized internal switch and components, suitable for use with OEM General Electric / ABB Armor Clad industrial busway systems, accepts Class H, R and J fuse types, direct substitute, fit and function for GE OEM AC462RGI, AC462RGI, AC462RGI, AC462RGI, AC1462RGI, AC1462RGI

\* NOTE: BRAH Electric aftermarket AC462RGI, 60amp, 600volt, 3 phase, 4 wire, fusible style bus plug, type BEC / AC, UL Listed assembly, complete with UL Recognized internal switch and components.