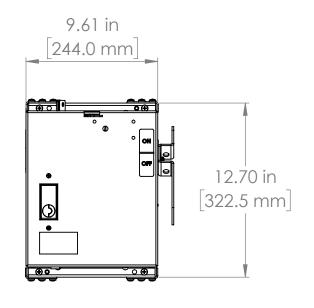

UNLESS OTHERWISE NOTED

ALL DIMENSIONS ARE IN INCHES METRIC UNITS ARE DISPLAYED BENEATH IN [ MM. ]

MATERIAL

FINISH

N/A

DO NOT SCALE DRAWING

**FUSIBLE BUS BLUGS** 

SCALE:1:10 WEIGHT: SHEET 1 OF 1