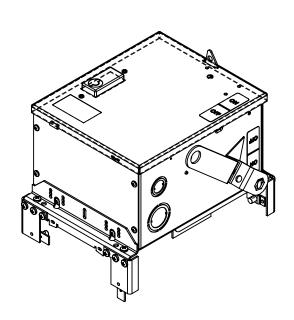

## PRODUCT DATA SHEET

Bus Plugs
Picture is for reference only,
Actual Kit may vary slightly

## PART NUMBER - BEC3606GNW:

BRAH Electric aftermarket AC462RGI, 60 amp, 600 volt, 3 phase, 4 wire, with ground, fusible style bus plug, includes weather stripping for drip protection, type BEC / AC, UL Listed assembly, complete with UL Recognized internal switch and components, suitable for use with OEM General Electric / ABB Armor Clad industrial busway systems, accepts Class H, R and J fuse types, direct substitute, fit and function for GE OEM AC462RGI, AC462RGI, AC462RGI, AC462RGI, AC1462RGI, AC1462RGI

\* NOTE: BRAH Electric aftermarket AC462RGI, 60amp, 600volt, 3 phase, 4 wire, fusible style bus plug, type BEC / AC, UL Listed assembly, complete with UL Recognized internal switch and components.