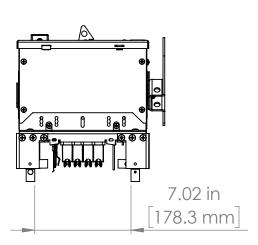

UNLESS OTHERWISE NOTED

ALL DIMENSIONS ARE IN INCHES METRIC UNITS ARE DISPLAYED BENEATH IN [ MM. ]

MATERIAL

FINISH

N/A

DO NOT SCALE DRAWING

**FUSIBLE BUS BLUGS** 

SCALE:1:10 WEIGHT: SHEET 1 OF 1