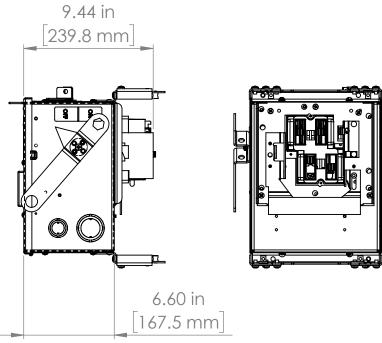

UNLESS OTHERWISE NOTED

ALL DIMENSIONS ARE IN INCHES METRIC UNITS ARE DISPLAYED BENEATH IN [ MM. ]

MATERIAL

FINISH

N/A

DO NOT SCALE DRAWING

**FUSIBLE BUS BLUGS** 

SCALE:1:10 WEIGHT: SHEET 1 OF 1