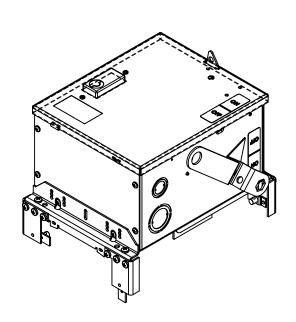

## **PRODUCT DATA SHEET**

**Bus Plugs** Picture is for reference only, Actual Kit may vary slightly

## PART NUMBER - BEC3606GW:

BRAH Electric aftermarket AC362RGI, 60 amp, 600 volt, 3 phase, 3 wire, with ground, fusible style bus plug, includes weather stripping for drip protection, type BEC / AC, UL Listed assembly, complete with UL Recognized internal switch and components, suitable for use with OEM General Electric / ABB Armor Clad industrial busway systems, accepts Class H, R and J fuse types, direct substitute, fit and function for GE OEM AC362RGI, AC362RGRI, AC362RGJI, AC1362RGJI

\* NOTE: BRAH Electric aftermarket AC362RGI, 60amp, 600volt, 3 phase, 3 wire, fusible style bus plug, type BEC / AC, UL Listed assembly, complete with UL Recognized internal switch and components.