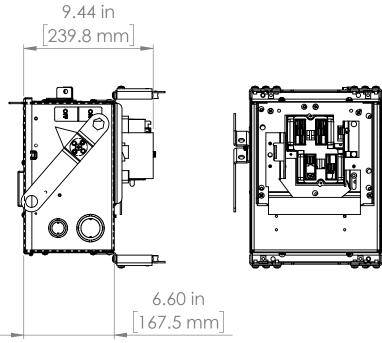

UNLESS OTHERWISE NOTED

ALL DIMENSIONS ARE IN INCHES METRIC UNITS ARE DISPLAYED BENEATH IN [ MM. ]

MATERIAL

FINISH

N/A

DO NOT SCALE DRAWING

FUSIBLE BUS BLUGS

SCALE:1:10 WEIGHT: SH