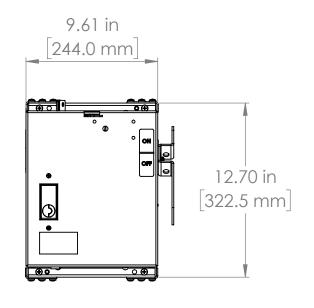

UNLESS OTHERWISE NOTED

ALL DIMENSIONS ARE IN INCHES METRIC UNITS ARE DISPLAYED BENEATH IN [ MM. ]

MATERIAL

FINISH

N/A

DO NOT SCALE DRAWING

FUSIBLE BUS BLUGS

SCALE:1:10 WEIGHT: SH