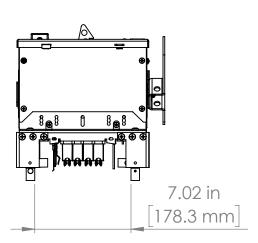

UNLESS OTHERWISE NOTED

ALL DIMENSIONS ARE IN INCHES METRIC UNITS ARE DISPLAYED BENEATH IN [ MM. ]

MATERIAL

FINISH

N/A

DO NOT SCALE DRAWING

FUSIBLE BUS BLUGS

SCALE:1:10 WEIGHT: SH