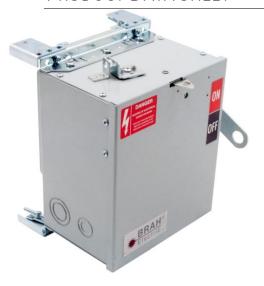

## **PRODUCT DATA SHEET**

**Bus Plugs** Picture is for reference only, Actual Kit may vary slightly

## PART NUMBER - BEC3606GW:

BRAH Electric aftermarket AC362RGI, 60 amp, 600 volt, 3 phase, 3 wire, with ground, fusible style bus plug, includes weather stripping for drip protection, type BEC / AC, UL Listed assembly, complete with UL Recognized internal switch and components, suitable for use with OEM General Electric / ABB Armor Clad industrial busway systems, accepts Class H, R and J fuse types, direct substitute, fit and function for GE OEM AC362RGI, AC362RGRI, AC362RGJI, AC1362RGJI

\* NOTE: BRAH Electric aftermarket AC362RGI, 60amp, 600volt, 3 phase, 3 wire, fusible style bus plug, type BEC / AC, UL Listed assembly, complete with UL Recognized internal switch and components.