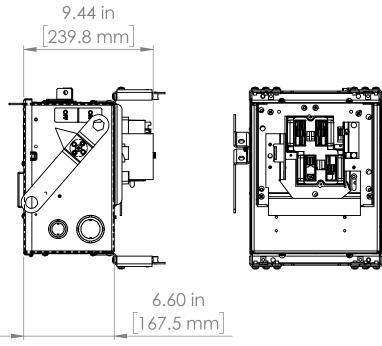

# UNLESS OTHERWISE NOTED

ALL DIMENSIONS ARE IN INCHES METRIC UNITS ARE DISPLAYED BENEATH IN [ MM. ]

MATERIAL

FINISH

N/A

DO NOT SCALE DRAWING

FUSIBLE BUS BLUGS

SCALE:1:10 WEIGHT: SHEET 1 OF 1