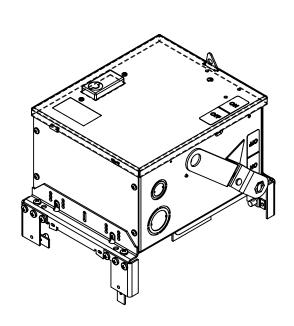

## PRODUCT DATA SHEET

Bus Plugs
Picture is for reference only,
Actual Kit may vary slightly

#### PART NUMBER - BEC3606N:

BRAH Electric aftermarket AC462R, 60 amp, 600 volt, 3 phase, 4 wire, fusible style bus plug, type BEC / AC, UL Listed assembly, complete with UL Recognized internal switch and components, suitable for use with OEM General Electric / ABB Armor Clad industrial busway systems, accepts Class H, R and J fuse types, direct substitute, fit and function for GE OEM AC462R, AC462RJ, AC1462, AC1462RJ

\* NOTE: BRAH Electric aftermarket AC462R, 60amp, 600volt, 3 phase, 4 wire, fusible style bus plug, type BEC / AC, UL Listed assembly, complete with UL Recognized internal switch and components.