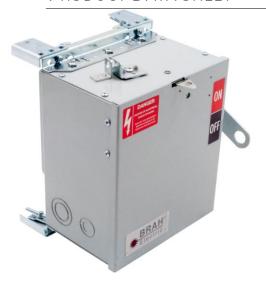

## PRODUCT DATA SHEET

Bus Plugs
Picture is for reference only,
Actual Kit may vary slightly

#### PART NUMBER - BEC3606N:

BRAH Electric aftermarket AC462R, 60 amp, 600 volt, 3 phase, 4 wire, fusible style bus plug, type BEC / AC, UL Listed assembly, complete with UL Recognized internal switch and components, suitable for use with OEM General Electric / ABB Armor Clad industrial busway systems, accepts Class H, R and J fuse types, direct substitute, fit and function for GE OEM AC462R, AC462RJ, AC1462, AC1462RJ

\* NOTE: BRAH Electric aftermarket AC462R, 60amp, 600volt, 3 phase, 4 wire, fusible style bus plug, type BEC / AC, UL Listed assembly, complete with UL Recognized internal switch and components.