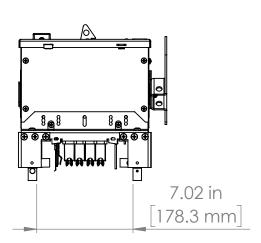

# UNLESS OTHERWISE NOTED

ALL DIMENSIONS ARE IN INCHES METRIC UNITS ARE DISPLAYED BENEATH IN [ MM. ]

MATERIAL

FINISH

N/A

DO NOT SCALE DRAWING

FUSIBLE BUS BLUGS

SCALE:1:10 WEIGHT: SHEET 1 OF 1