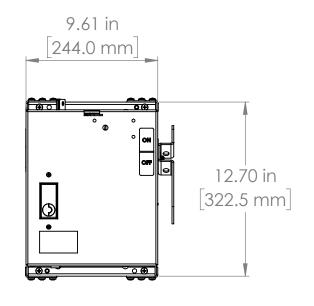

# UNLESS OTHERWISE NOTED

ALL DIMENSIONS ARE IN INCHES METRIC UNITS ARE DISPLAYED BENEATH IN [ MM. ]

MATERIAL

FINISH

N/A

DO NOT SCALE DRAWING

FUSIBLE BUS BLUGS

SCALE:1:10 WEIGHT: SHEET 1 OF 1