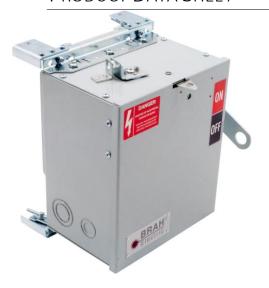

## PRODUCT DATA SHEET

Bus Plugs
Picture is for reference only,
Actual Kit may vary slightly

## PART NUMBER - BEC3606NW:

BRAH Electric aftermarket AC462RI, 60 amp, 600 volt, 3 phase, 4 wire, fusible style bus plug, includes weather stripping for drip protection, type BEC / AC, UL Listed assembly, complete with UL Recognized internal switch and components, suitable for use with OEM General Electric / ABB Armor Clad industrial busway systems, accepts Class H, R and J fuse types, direct substitute, fit and function for GE OEM AC462RI, AC462RJI, AC1462RJI, AC1462RJI

\* NOTE: BRAH Electric aftermarket AC462RI, 60amp, 600volt, 3 phase, 4 wire, fusible style bus plug, type BEC / AC, UL Listed assembly, complete with UL Recognized internal switch and components.