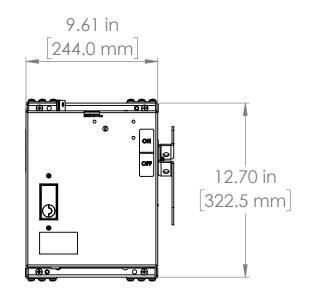

UNLESS OTHERWISE NOTED

ALL DIMENSIONS ARE IN INCHES METRIC UNITS ARE DISPLAYED BENEATH IN [ MM. ]

MATERIAL

FINISH

N/A

DO NOT SCALE DRAWING

FUSIBLE BUS BLUGS

REV.