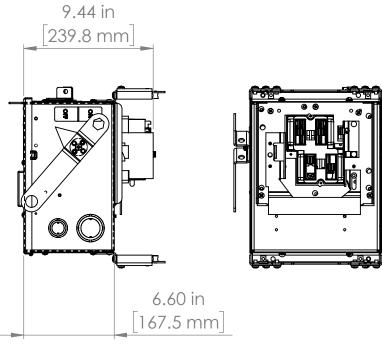

UNLESS OTHERWISE NOTED

ALL DIMENSIONS ARE IN INCHES METRIC UNITS ARE DISPLAYED BENEATH IN [ MM. ]

MATERIAL

FINISH

N/A

DO NOT SCALE DRAWING

FUSIBLE BUS BLUGS

REV.