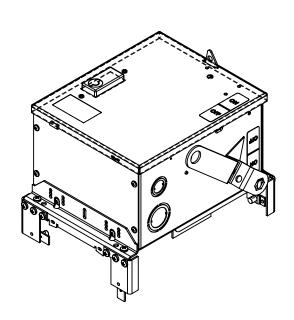

## PRODUCT DATA SHEET

Bus Plugs
Picture is for reference only,
Actual Kit may vary slightly

## PART NUMBER - BEC3606NW:

BRAH Electric aftermarket AC462RI, 60 amp, 600 volt, 3 phase, 4 wire, fusible style bus plug, includes weather stripping for drip protection, type BEC / AC, UL Listed assembly, complete with UL Recognized internal switch and components, suitable for use with OEM General Electric / ABB Armor Clad industrial busway systems, accepts Class H, R and J fuse types, direct substitute, fit and function for GE OEM AC462RI, AC462RJI, AC1462RJI, AC1462RJI

\* NOTE: BRAH Electric aftermarket AC462RI, 60amp, 600volt, 3 phase, 4 wire, fusible style bus plug, type BEC / AC, UL Listed assembly, complete with UL Recognized internal switch and components.