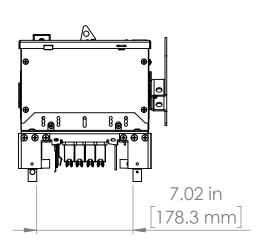

UNLESS OTHERWISE NOTED

ALL DIMENSIONS ARE IN INCHES METRIC UNITS ARE DISPLAYED BENEATH IN [ MM. ]

MATERIAL

FINISH

N/A

DO NOT SCALE DRAWING

FUSIBLE BUS BLUGS

REV.