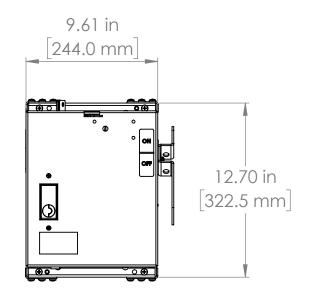

#### UNLESS OTHERWISE NOTED

ALL DIMENSIONS ARE IN INCHES METRIC UNITS ARE DISPLAYED BENEATH IN [ MM. ]

MATERIAL

FINISH

N/A

DO NOT SCALE DRAWING

FUSIBLE BUS BLUGS

SCALE:1:10 BEC3606W