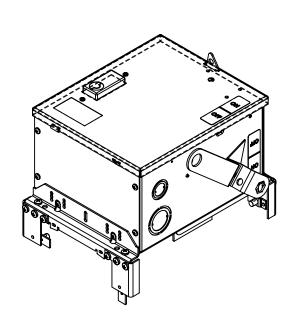

## PRODUCT DATA SHEET

Bus Plugs
Picture is for reference only,
Actual Kit may vary slightly

### PART NUMBER - BEC3606W:

BRAH Electric aftermarket AC362RI, 60 amp, 600 volt, 3 phase, 3 wire, fusible style bus plug, includes weather stripping for drip protection, type BEC / AC, UL Listed assembly, complete with UL Recognized internal switch and components, suitable for use with OEM General Electric / ABB Armor Clad industrial busway systems, accepts Class H, R and J fuse types, direct substitute, fit and function for GE OEM AC362RI, AC362RJI, AC1362RJI, AC1362RJI

\* NOTE: BRAH Electric aftermarket AC362RI, 60amp, 600volt, 3 phase, 3 wire, fusible style bus plug,includes weather stripping for drip protection, type BEC/AC, UL Listed assembly, complete with UL Recognized internal switch and components.

#### UNLESS OTHERWISE NOTED

ALL DIMENSIONS ARE IN INCHES METRIC UNITS ARE DISPLAYED BENEATH IN [ MM. ]

MATERIAL

FINISH

N/A

DO NOT SCALE DRAWING

FUSIBLE BUS BLUGS

SCALE:1:10 BEC3606W