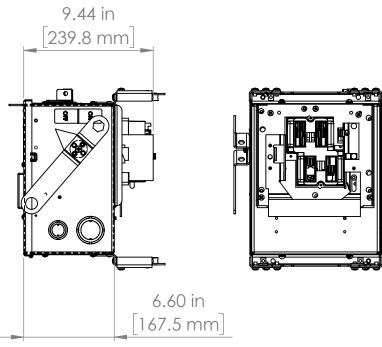

#### UNLESS OTHERWISE NOTED

ALL DIMENSIONS ARE IN INCHES METRIC UNITS ARE DISPLAYED BENEATH IN [ MM. ]

MATERIAL

FINISH

N/A

DO NOT SCALE DRAWING

FUSIBLE BUS BLUGS

SCALE:1:10 BEC3606W