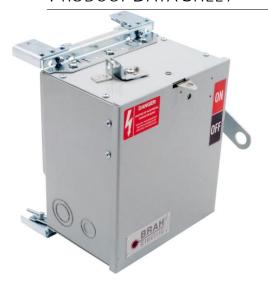

## PRODUCT DATA SHEET

Bus Plugs
Picture is for reference only,
Actual Kit may vary slightly

### PART NUMBER - BEC3606W:

BRAH Electric aftermarket AC362RI, 60 amp, 600 volt, 3 phase, 3 wire, fusible style bus plug, includes weather stripping for drip protection, type BEC / AC, UL Listed assembly, complete with UL Recognized internal switch and components, suitable for use with OEM General Electric / ABB Armor Clad industrial busway systems, accepts Class H, R and J fuse types, direct substitute, fit and function for GE OEM AC362RI, AC362RJI, AC1362RJI, AC1362RJI

\* NOTE: BRAH Electric aftermarket AC362RI, 60amp, 600volt, 3 phase, 3 wire, fusible style bus plug,includes weather stripping for drip protection, type BEC/AC, UL Listed assembly, complete with UL Recognized internal switch and components.