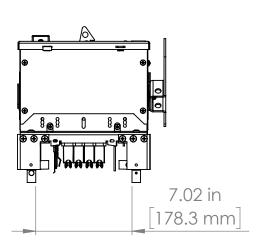

#### UNLESS OTHERWISE NOTED

ALL DIMENSIONS ARE IN INCHES METRIC UNITS ARE DISPLAYED BENEATH IN [ MM. ]

MATERIAL

FINISH

N/A

DO NOT SCALE DRAWING

FUSIBLE BUS BLUGS

SCALE:1:10 BEC3606W