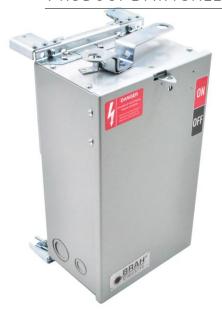

## **PRODUCT DATA SHEET**

Bus Plugs
Picture is for reference only,
Actual Kit may vary slightly

### PART NUMBER - BEC3610:

BRAH Electric aftermarket AC363R, 100 amp, 600 volt, 3 phase, 3 wire, fusible style bus plug, type BEC / AC, UL Listed assembly, complete with UL Recognized internal switch and components, suitable for use with OEM General Electric / ABB Armor Clad industrial busway systems, accepts Class H, R and J fuse types, direct substitute, fit and function for GE OEM AC363R, AC363RJ, AC1363, AC1363RJ

\* NOTE: BRAH Electric aftermarket AC363R, 100amp, 600volt, 3 phase, 3 wire, fusible style bus plug, type BEC / AC, UL Listed assembly,complete with UL Recognizedinternal switch and components.