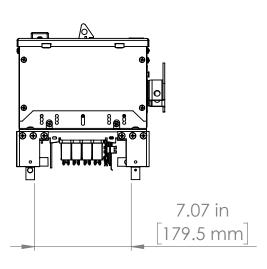

### UNLESS OTHERWISE NOTED

ALL DIMENSIONS ARE IN INCHES METRIC UNITS ARE DISPLAYED BENEATH IN [ MM. ]

MATERIAL

FINISH

N/A

DO NOT SCALE DRAWING

FUSIBLE BUS BLUGS

SIZE DWG. NO. BEC3610

SCALE:1:10

WEIGHT: SHEET 1 OF 1