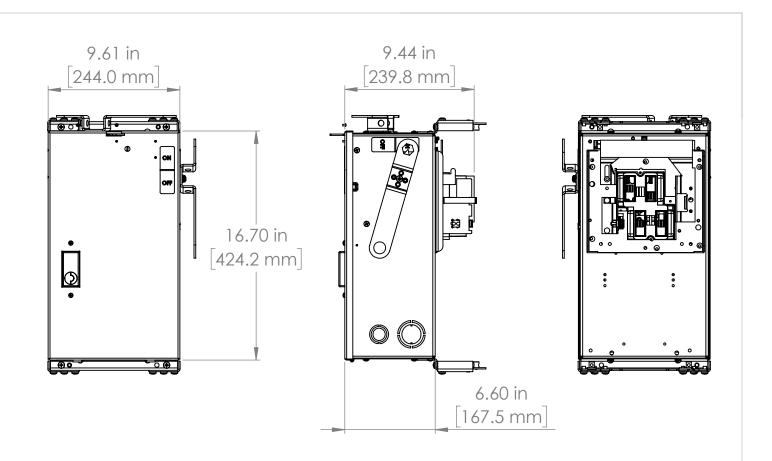

### UNLESS OTHERWISE NOTED

ALL DIMENSIONS ARE IN INCHES METRIC UNITS ARE DISPLAYED BENEATH IN [ MM. ]

MATERIAL

FINISH

N/A

DO NOT SCALE DRAWING

FUSIBLE BUS BLUGS

SIZE DWG. NO. BEC3610

SCALE:1:10

WEIGHT: SHEET 1 OF 1