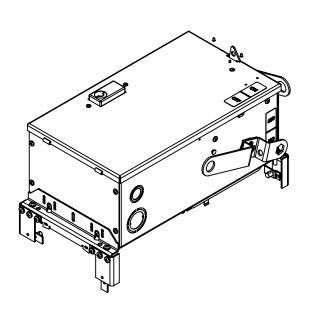

## **PRODUCT DATA SHEET**

Bus Plugs
Picture is for reference only,
Actual Kit may vary slightly

## PART NUMBER - BEC3610G:

BRAH Electric aftermarket AC363RG, 100 amp, 600 volt, 3 phase, 3 wire, with ground, fusible style bus plug, type BEC / AC, UL Listed assembly, complete with UL Recognized internal switch and components, suitable for use with OEM General Electric / ABB Armor Clad industrial busway systems, accepts class H, R and J fuse types, direct substitute, fit and function for GE OEM AC363R,AC363RJ,AC1363,AC 1363R,AC1363RJ.