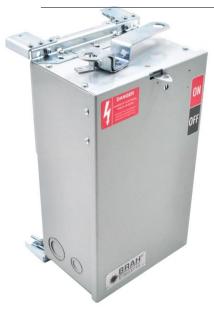

## **PRODUCT DATA SHEET**

Bus Plugs
Picture is for reference only,
Actual Kit may vary slightly

## PART NUMBER - BEC3610G:

BRAH Electric aftermarket AC363RG, 100 amp, 600 volt, 3 phase, 3 wire, with ground, fusible style bus plug, type BEC / AC, UL Listed assembly, complete with UL Recognized internal switch and components, suitable for use with OEM General Electric / ABB Armor Clad industrial busway systems, accepts class H, R and J fuse types, direct substitute, fit and function for GE OEM AC363R,AC363RJ,AC1363,AC 1363R,AC1363RJ.

\* NOTE: BRAH Electric aftermarket AC363RG, 100amp, 600volt, 3 phase, 3 wire, with ground, fusible style bus plug, type BEC / AC, UL Listed assembly, complete with UL Recognized internal switch and components.