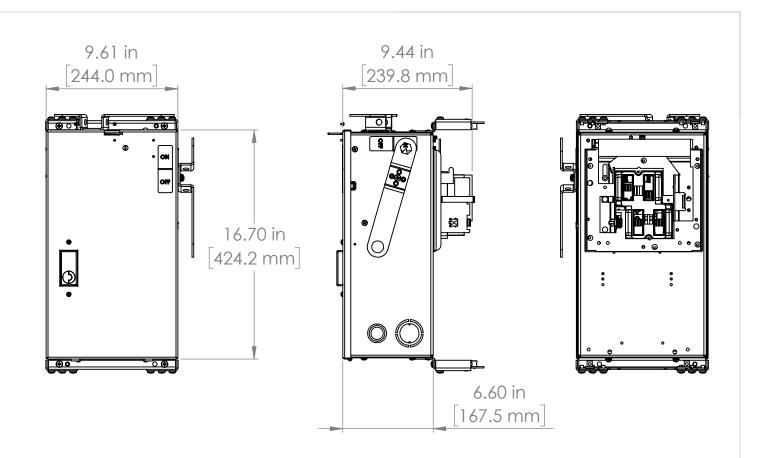

UNLESS OTHERWISE NOTED

ALL DIMENSIONS ARE IN INCHES METRIC UNITS ARE DISPLAYED BENEATH IN [ MM. ]

MATERIAL

FINISH

N/A

DO NOT SCALE DRAWING

FUSIBLE BUS BLUGS

A REV.

SIZE DWG. NO.

BEC3610G

SCALE:1:10 WEIGHT: SHEET 1 OF 1