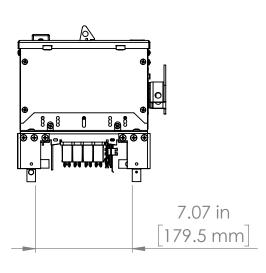

UNLESS OTHERWISE NOTED

ALL DIMENSIONS ARE IN INCHES METRIC UNITS ARE DISPLAYED BENEATH IN [ MM. ]

MATERIAL

FINISH

N/A

DO NOT SCALE DRAWING

FUSIBLE BUS BLUGS

A REV.

SIZE DWG. NO.

BEC3610G

SCALE:1:10 WEIGHT: SHEET 1 OF 1