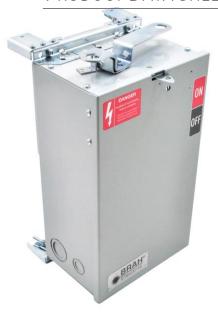

## PRODUCT DATA SHEET

**Bus Plugs** Picture is for reference only, Actual Kit may vary slightly

#### PART NUMBER - BEC3610GN:

BRAH Electric aftermarket AC463RG, 100 amp, 600 volt, 3 phase, 4 wire, with ground, fusible style bus plug, type BEC / AC, UL Listed assembly, complete with UL Recognized internal switch and components, suitable for use with OEM General Electric / ABB Armor Clad industrial busway systems, accepts Class H, R and J fuse types, direct substitute, fit and function for GE OEM AC463RG, AC463RGR, AC463RGJ, AC1463RGJ

\* NOTE: BRAH Electric aftermarket AC463RG, 100amp, 600volt, 3 phase, 4 wire, with ground, fusible style bus plug,type BEC / AC, UL Listed assembly,complete with UL Recognized internal switch and components.