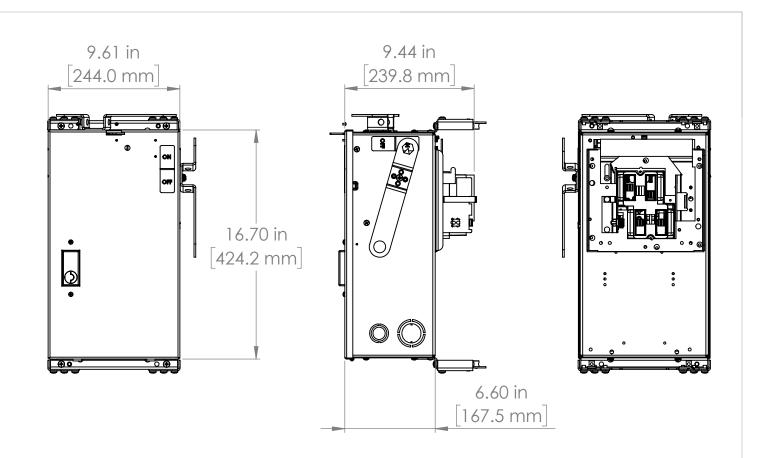

# UNLESS OTHERWISE NOTED

ALL DIMENSIONS ARE IN INCHES METRIC UNITS ARE DISPLAYED BENEATH IN [ MM. ]

MATERIAL

FINISH

N/A

DO NOT SCALE DRAWING

FUSIBLE BUS BLUGS

A REV.