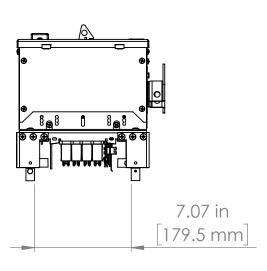

# UNLESS OTHERWISE NOTED

ALL DIMENSIONS ARE IN INCHES METRIC UNITS ARE DISPLAYED BENEATH IN [ MM. ]

MATERIAL

FINISH

N/A

DO NOT SCALE DRAWING

FUSIBLE BUS BLUGS

A REV.