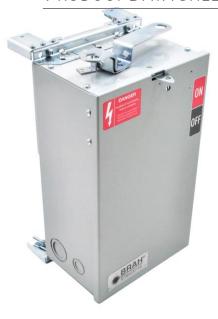

## PRODUCT DATA SHEET

**Bus Plugs** Picture is for reference only, Actual Kit may vary slightly

#### PART NUMBER - BEC3610GNW:

BRAH Electric aftermarket AC463RGI, 100 amp, 600 volt, 3 phase, 4 wire, with ground, fusible style bus plug, includes weather stripping for drip protection, type BEC / AC, UL Listed assembly, complete with UL Recognized internal switch and components, suitable for use with OEM General Electric / ABB Armor Clad industrial busway systems, accepts Class H, R and J fuse types, direct substitute, fit and function for GE OEM AC463RGI, AC463RGRI, AC463RGJI, AC1463RGJI

\* NOTE: BRAH Electric aftermarket AC463RGI, 100amp, 600volt, 3phase, 4 wire, with ground, fusible style bus plug, includes weather stripping for drip protections, type BEC / AC, UL Listed assembly, complete with UL Recognized internal switch and components.