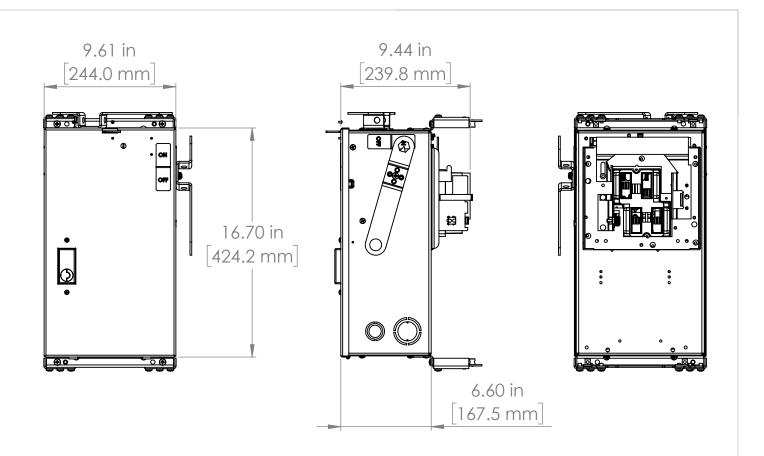

# UNLESS OTHERWISE NOTED

ALL DIMENSIONS ARE IN INCHES METRIC UNITS ARE DISPLAYED BENEATH IN [ MM. ]

MATERIAL

FINISH

N/A

DO NOT SCALE DRAWING

**FUSIBLE BUS BLUGS** 

SCALE:1:10 WEIGHT: SHEET 1 OF 1