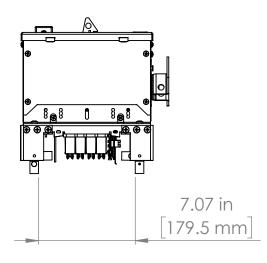

# UNLESS OTHERWISE NOTED

ALL DIMENSIONS ARE IN INCHES METRIC UNITS ARE DISPLAYED BENEATH IN [ MM. ]

MATERIAL

FINISH

N/A

DO NOT SCALE DRAWING

**FUSIBLE BUS BLUGS** 

SCALE:1:10 WEIGHT: SHEET 1 OF 1