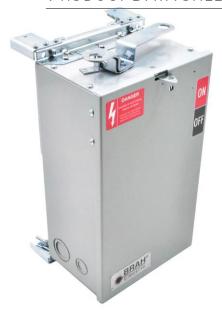

## PRODUCT DATA SHEET

**Bus Plugs** Picture is for reference only, Actual Kit may vary slightly

## **PART NUMBER - BEC3610GW:**

BRAH Electric aftermarket AC363RGI, 100 amp, 600 volt, 3 phase, 3 wire, with ground, fusible style bus plug, includes weather stripping for drip protection, type BEC / AC, UL Listed assembly, complete with UL Recognized internal switch and components, suitable for use with OEM General Electric / ABB Armor Clad industrial busway systems, accepts Class H, R and J fuse types, direct substitute, fit and function for GE OEM AC363RGI, AC363RGRI, AC363RGJI, AC1363RGJ, AC1363RGJI

\* NOTE: BRAH Electric aftermarket AC363RGI, 100amp, 600volt, 3 phase, 3 wire, with ground, fusible style bus plug, includes weather stripping for drip protection, type BEC / AC, UL Listed assembly, complete