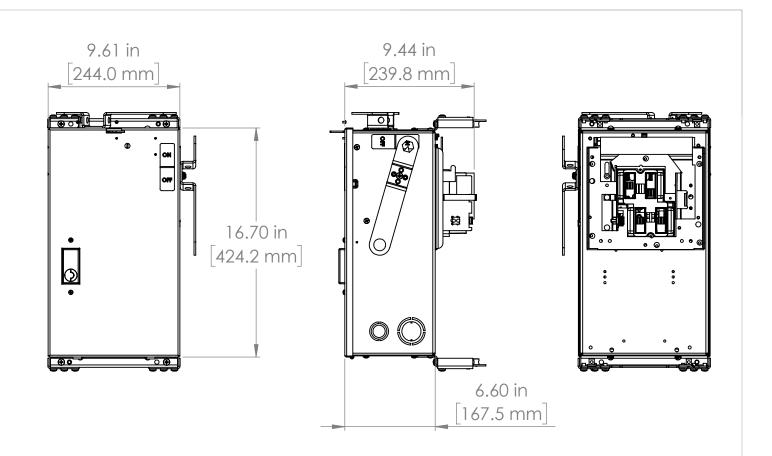

UNLESS OTHERWISE NOTED ALL DIMENSIONS ARE IN INCHES METRIC UNITS ARE DISPLAYED BENEATH IN [ MM. ]

MATERIAL

FINISH

N/A DO NOT SCALE DRAWING

FUSIBLE BUS BLUGS

A REV.

SIZE DWG. NO. BEC3610GW SCALE:1:10 SHEET 1 OF 1