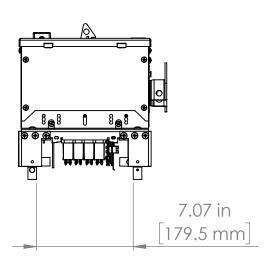

UNLESS OTHERWISE NOTED ALL DIMENSIONS ARE IN INCHES METRIC UNITS ARE DISPLAYED BENEATH IN [ MM. ]

MATERIAL

FINISH

N/A DO NOT SCALE DRAWING

FUSIBLE BUS BLUGS

A REV.

SIZE DWG. NO. BEC3610GW SCALE:1:10 SHEET 1 OF 1