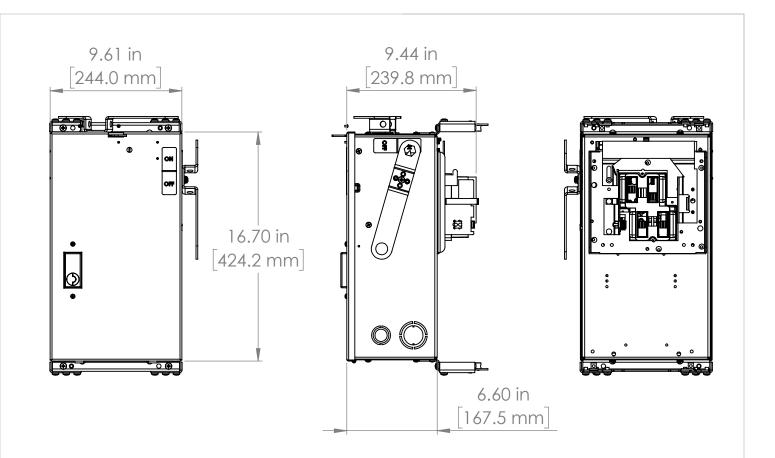

#### UNLESS OTHERWISE NOTED

ALL DIMENSIONS ARE IN INCHES METRIC UNITS ARE DISPLAYED BENEATH IN [ MM. ]

MATERIAL

FINISH

N/A DO NOT SCALE DRAWING

## **FUSIBLE BUS BLUGS**

SIZE DWG. NO. BEC3610NW

REV. SCALE:1:10 SHEET 1 OF 1