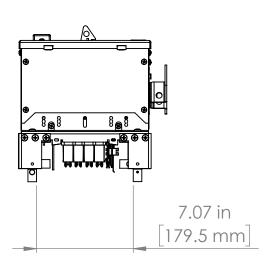

#### UNLESS OTHERWISE NOTED

ALL DIMENSIONS ARE IN INCHES METRIC UNITS ARE DISPLAYED BENEATH IN [ MM. ]

MATERIAL

FINISH

N/A DO NOT SCALE DRAWING

## **FUSIBLE BUS BLUGS**

SIZE DWG. NO. BEC3610NW

REV. SCALE:1:10 SHEET 1 OF 1