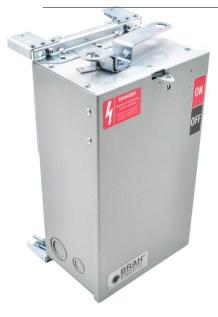

## PRODUCT DATA SHEET

**Bus Plugs** Picture is for reference only, Actual Kit may vary slightly

### **PART NUMBER – BEC3610NW:**

BRAH Electric aftermarket AC463RI, 100 amp, 600 volt, 3 phase, 4 wire, fusible style bus plug, includes weather stripping for drip protection, type BEC / AC, UL Listed assembly, complete with UL Recognized internal switch and components, suitable for use with OEM General Electric / ABB Armor Clad industrial busway systems, accepts Class H, R and J fuse types, direct substitute, fit and function for GE OEM AC463RI, AC463RJI, AC1463RI, AC1463RJI.

\* NOTE: BRAH Electric aftermarket AC463RI, affermarket AC463RI, 100amp, 600volt, 3phase, 4 wire, fusible style bus plug, includes weather stripping for drip protection, type BEC / AC, UL Listed assembly, complete with UL Recognized internal switch and components.