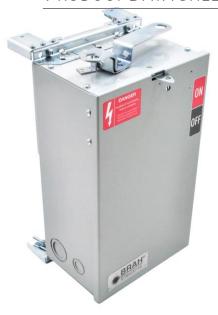

# PRODUCT DATA SHEET

Bus Plugs
Picture is for reference only,
Actual Kit may vary slightly

### PART NUMBER - BEC3610W:

BRAH Electric aftermarket AC363RI, 100 amp, 600 volt, 3 phase, 3 wire, fusible style bus plug, includes weather stripping for drip protection, type BEC / AC, UL Listed assembly, complete with UL Recognized internal switch and components, suitable for use with OEM General Electric / ABB Armor Clad industrial busway systems, accepts Class H, R and J fuse types, direct substitute, fit and function for GE OEM AC363RI, AC363RJI, AC1363RJI, AC1363RJI

\* NOTE: BRAH Electric aftermarket AC363RI, 100amp, 600volt, 3phase, 3wire, fusible style bus plug,includes weather stripping for drip protection, type BEC / AC, UL Listed assembly, complete with UL Recognizedinternal switch and components.