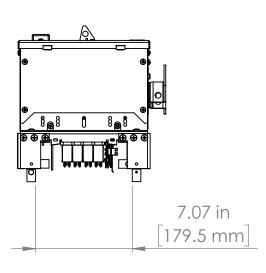

#### UNLESS OTHERWISE NOTED

ALL DIMENSIONS ARE IN INCHES METRIC UNITS ARE DISPLAYED BENEATH IN [ MM. ]

MATERIAL

FINISH

N/A

DO NOT SCALE DRAWING

**FUSIBLE BUS BLUGS** 

SCALE:1:10 WEIGHT: SHEE