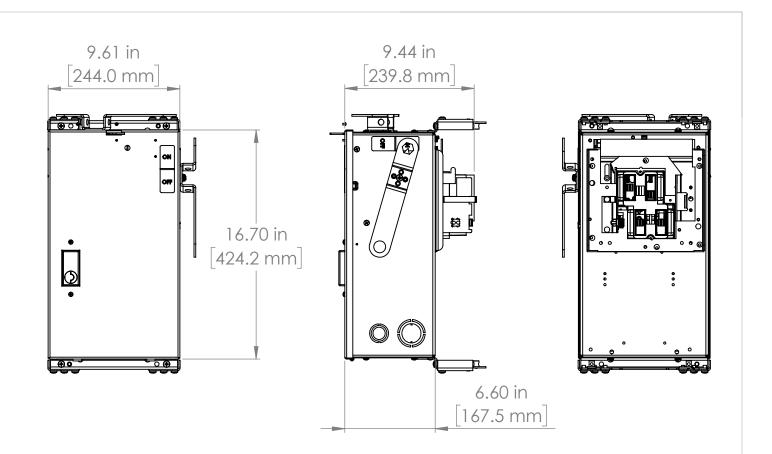

#### UNLESS OTHERWISE NOTED

ALL DIMENSIONS ARE IN INCHES METRIC UNITS ARE DISPLAYED BENEATH IN [ MM. ]

MATERIAL

FINISH

N/A

DO NOT SCALE DRAWING

**FUSIBLE BUS BLUGS** 

SCALE:1:10 WEIGHT: SHEE