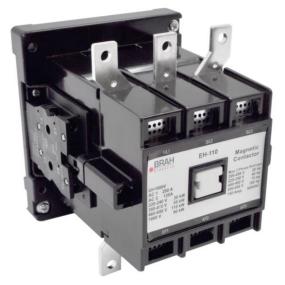

## PART NUMBER - BEH-100-30-22AA: BRAH

Electric, aftermarket direct replacement contactors for ABB EH-100, type EH-100, 3P, 3PH, 120A, 600V, 40HP @ 240V, 75HP @ 480V, 100HP @ 600V, complete with 24V AC coil, 2 N/O - 2 N/C auxiliary contact, AC magnetic contactor

## **PRODUCT SPECIFICATIONS**

MAGNETIC CONTACTOR PART NO. BEH-100-30-22AA

| TYPE             | VALUE (UNITS) | NOTES  | COMMENTS |
|------------------|---------------|--------|----------|
| PHASE            | 3             |        |          |
| POLES            | 3             |        |          |
| VOLTAGE          | 600 (VAC)     |        |          |
| AMPERAGE         | 120 (A)       |        |          |
| COIL VOLTAGE MIN | 24 (V)        |        |          |
| COIL VOLTAGE MAX | 24 (V)        |        |          |
| MIN HP. RATING   | 40 (HP)       | @ 240V |          |
| MAX HP RATING    | 100 (HP)      | @ 600V |          |