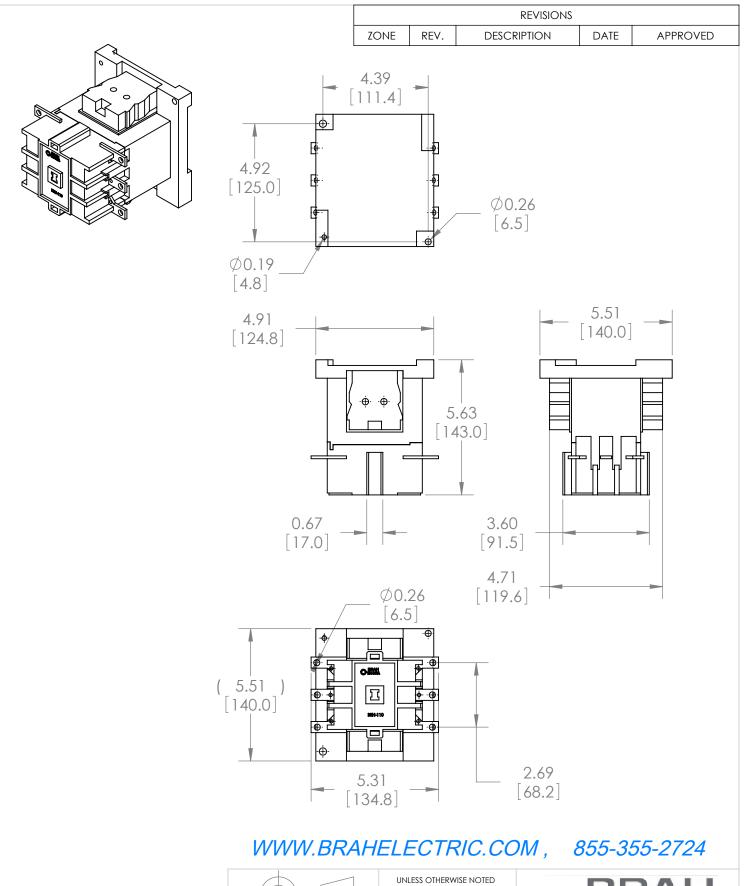

ALL DIMENSIONS ARE IN INCHES METRIC UNITS ARE DISPLAYED BENEATH IN [ MM. ]

MATERIAL

MOLDED PLASTIC CASE FINISH N/A

DO NOT SCALE DRAWING

### MAGNETIC CONTACTOR

SCALE:1:4 | WEIGHT: 3.2 LBS | SHEET 1 O F 1