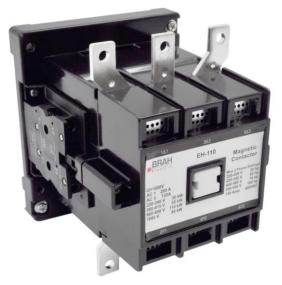

# **PRODUCT DATA SHEET**

PART NUMBER - BEH-110-30-22: BRAH Electric, aftermarket direct replacement contactors for ABB EH-110-30-22, EH Series, type EH, 3P, 3PH, 120A, 600V, 40HP @ 240V, 75HP @ 480V, 100HP @ 600V, complete with 120V AC coil, 2 N/O - 2 N/C auxiliary contact, AC magnetic contactor, suitable for use with EH series motor control systems

## **PRODUCT SPECIFICATIONS**

MAGNETIC CONTACTOR PART NO. BEH-110-30-22

| TYPE             | VALUE (UNITS) | NOTES  | COMMENTS |
|------------------|---------------|--------|----------|
| PHASE            | 3             |        |          |
| POLES            | 3             |        |          |
| VOLTAGE          | 600 (VAC)     |        |          |
| AMPERAGE         | 120 (A)       |        |          |
| COIL VOLTAGE MIN | 120 (V)       |        |          |
| COIL VOLTAGE MAX | 120 (V)       |        |          |
| MIN HP. RATING   | 40 (HP)       | @ 240V |          |
| MAX HP RATING    | 100 (HP)      | @ 600V |          |

\* NOTE: THIS BRAH ELECTRIC CONTACTOR BEH-110-30-22 IS AN AFTERMARKET DIRECT REPLACEMENT FOR ABB EH-110-30-22, EH SERIES. SUITABLE FOR USE WITH EH SERIES MOTOR CONTROL SYSTEMS