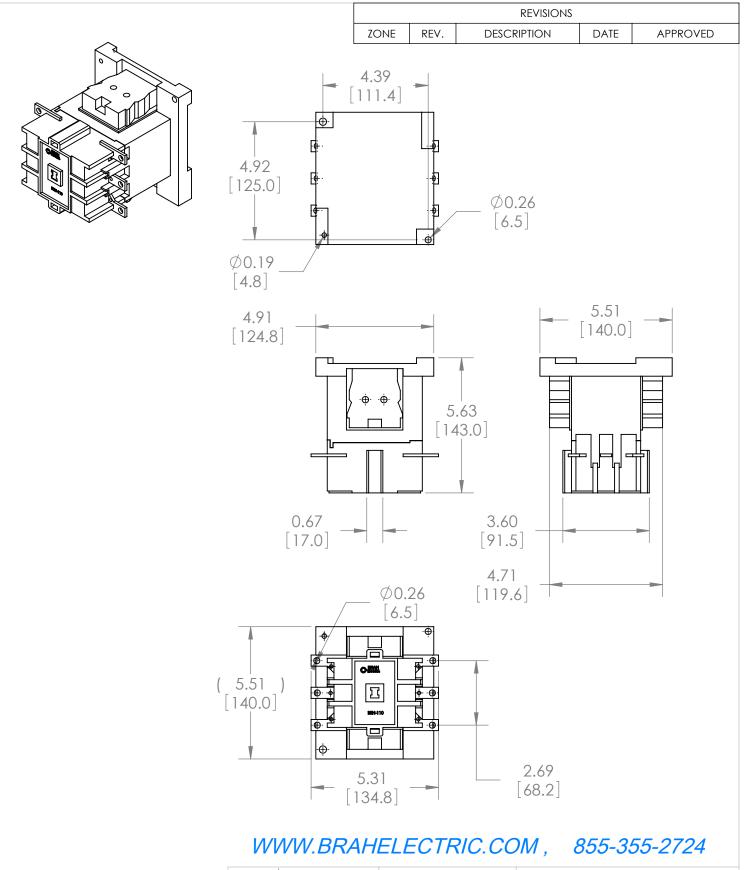

#### UNLESS OTHERWISE NOTED

ALL DIMENSIONS ARE IN INCHES METRIC UNITS ARE DISPLAYED BENEATH IN [ MM. ]

MATERIAL

MOLDED PLASTIC CASE FINISH N/A

DO NOT SCALE DRAWING

## MAGNETIC CONTACTOR

SIZE DWG. NO. BEH 110-30-22AA A SCALE:1:4 WEIGHT: 3.2 LBS SHEET 1 OF 1