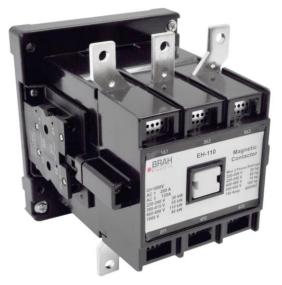

# **PRODUCT DATA SHEET**

PART NUMBER - BEH-110-30-22AA: BRAH Electric, aftermarket direct replacement contactors for ABB EH-110-30-22AA, EH Series, type EH, 3P, 3PH, 120A, 600V, 40HP @ 240V, 75HP @ 480V, 100HP @ 600V, complete with 24V AC coil, 2 N/O - 2 N/C auxiliary contact, AC magnetic contactor, suitable for use with EH series motor control systems

# **PRODUCT SPECIFICATIONS**

MAGNETIC CONTACTOR PART NO. BEH-110-30-22AA

| TYPE             | VALUE (UNITS) | NOTES  | COMMENTS |
|------------------|---------------|--------|----------|
| PHASE            | 3             |        |          |
| POLES            | 3             |        |          |
| VOLTAGE          | 600 (VAC)     |        |          |
| AMPERAGE         | 120 (A)       |        |          |
| COIL VOLTAGE MIN | 24 (V)        |        |          |
| COIL VOLTAGE MAX | 24 (V)        |        |          |
| MIN HP. RATING   | 40 (HP)       | @ 240V |          |
| MAX HP RATING    | 100 (HP)      | @ 600V |          |

\* NOTE: THIS BRAH ELECTRIC CONTACTOR BEH-110-30-22AA IS AN AFTERMARKET DIRECT REPLACEMENT FOR ABB EH-110-30-22AA, EH SERIES. SUITABLE FOR USE WITH EH SERIES MOTOR CONTROL SYSTEMS