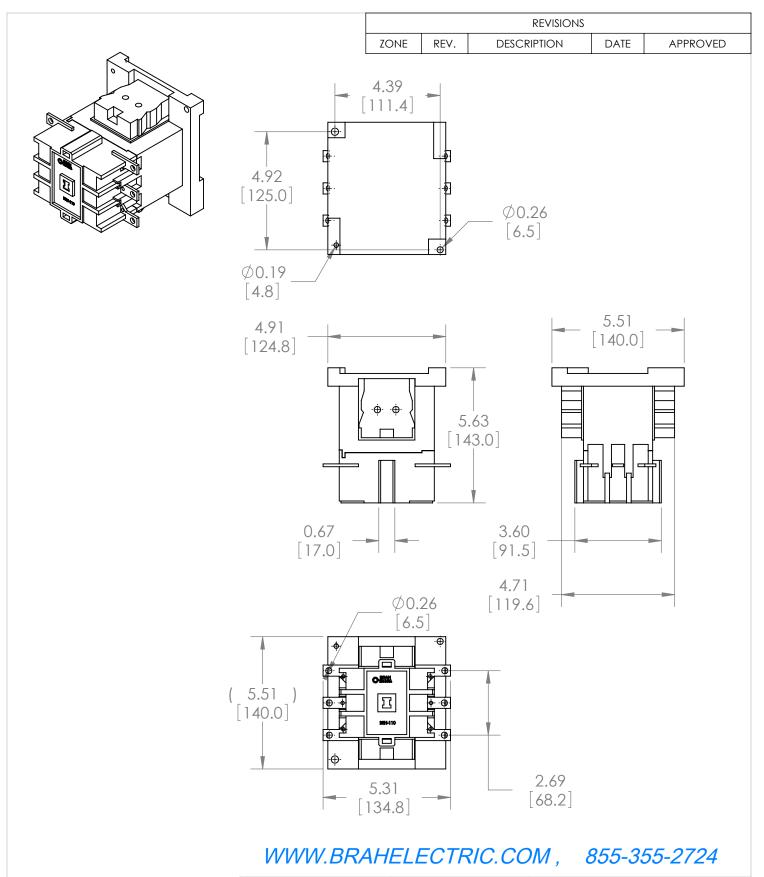

# THIRD ANGLE PROJECTION

### PROPRIETARY AND CONFIDENTIAL

THE INFORMATION CONTAINED IN THIS DRAWING IS THE SOLE PROPERTY OF BRAH ELECTRIC. ANY REPRODUCTION IN PART OR AS A WHOLE WITHOUT THE WRITTEN PERMISSION OF BRAH ELECTRIC IS PROHIBITED.

#### UNLESS OTHERWISE NOTED

ALL DIMENSIONS ARE IN INCHES METRIC UNITS ARE DISPLAYED BENEATH IN [ MM. ]

MATERIAL

MOLDED PLASTIC CASE FINISH N/A

DO NOT SCALE DRAWING

MAGNETIC CONTACTOR

SCALE:1:4 WEIGHT: 3.2 LBS SHEET 1 OF 1