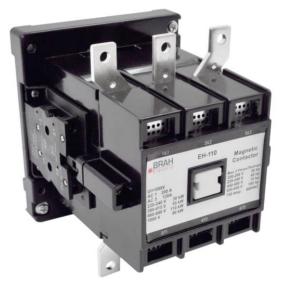

# **PRODUCT DATA SHEET**

<u>PART NUMBER - BEH-110-30-22AK</u>: BRAH Electric, aftermarket direct replacement contactors for ABB EH-110-30-22AK, EH Series, type EH, 3P, 3PH, 120A, 600V, 40HP @ 240V, 75HP @ 480V, 100HP @ 600V, complete with 240V AC coil, 2 N/O - 2 N/C auxiliary contact, AC magnetic contactor, suitable for use with EH series motor control systems

## **PRODUCT SPECIFICATIONS**

MAGNETIC CONTACTOR PART NO. BEH-110-30-22AK

| TYPE             | VALUE (UNITS) | NOTES  | COMMENTS |
|------------------|---------------|--------|----------|
| PHASE            | 3             |        |          |
| POLES            | 3             |        |          |
| VOLTAGE          | 600 (VAC)     |        |          |
| AMPERAGE         | 120 (A)       |        |          |
| COIL VOLTAGE MIN | 240 (V)       |        |          |
| COIL VOLTAGE MAX | 240 (V)       |        |          |
| MIN HP. RATING   | 40 (HP)       | @ 240V |          |
| MAX HP RATING    | 100 (HP)      | @ 600V |          |

\* NOTE: THIS BRAH ELECTRIC CONTACTOR BEH-110-30-22AK IS AN AFTERMARKET DIRECT REPLACEMENT FOR ABB EH-110-30-22AK, EH SERIES. SUITABLE FOR USE WITH EH SERIES MOTOR CONTROL SYSTEMS