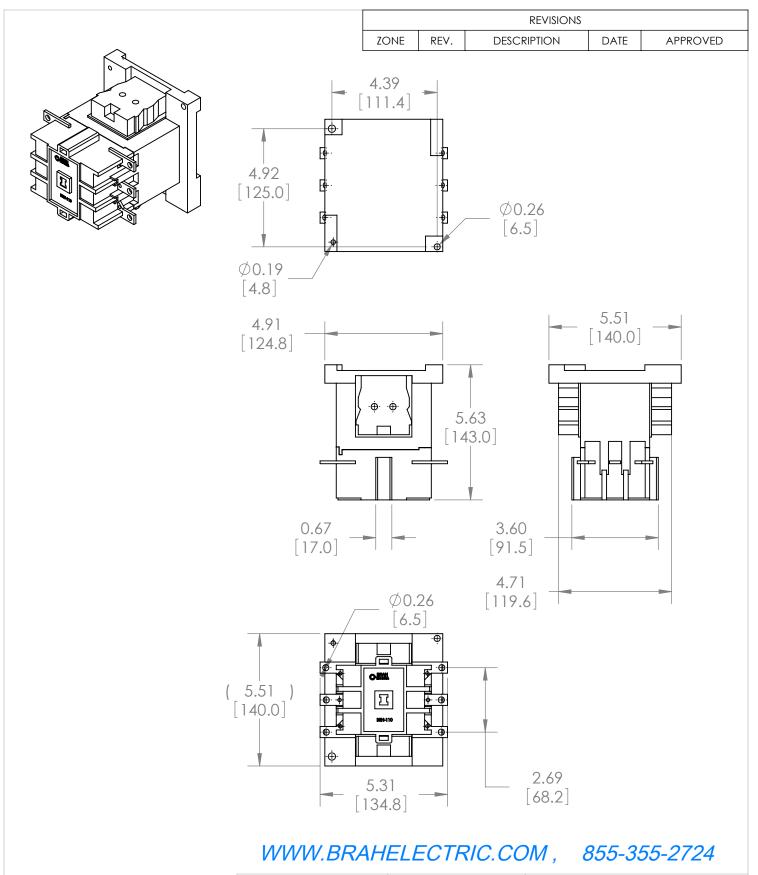

### PROPRIETARY AND CONFIDENTIAL

THE INFORMATION CONTAINED IN THIS DRAWING IS THE SOLE PROPERTY OF BRAH ELECTRIC. ANY REPRODUCTION IN PART OR AS A WHOLE WITHOUT THE WRITTEN PERMISSION OF BRAH ELECTRIC IS PROHIBITED.

## UNLESS OTHERWISE NOTED

ALL DIMENSIONS ARE IN INCHES METRIC UNITS ARE DISPLAYED BENEATH IN [ MM. ]

MATERIAL

MOLDED PLASTIC CASE

N/A

DO NOT SCALE DRAWING

MAGNETIC CONTACTOR

SCALE:1:4 WEIGHT: 3.2 LBS SHEET 1 OF 1