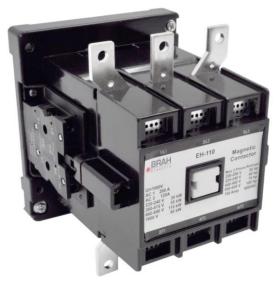

# **PRODUCT DATA SHEET**

<u>PART NUMBER - BEH-110-30-22AS</u>: BRAH Electric, aftermarket direct replacement contactors for ABB EH-110-30-22AS, EH Series, type EH, 3P, 3PH, 120A, 600V, 40HP @ 240V, 75HP @ 480V, 100HP @ 600V, complete with 480V AC coil, 2 N/O - 2 N/C auxiliary contact, AC magnetic contactor, suitable for use with EH series motor control systems

# **PRODUCT SPECIFICATIONS**

MAGNETIC CONTACTOR PART NO. BEH-110-30-22AS

| TYPE             | VALUE (UNITS) | NOTES  | COMMENTS |
|------------------|---------------|--------|----------|
| PHASE            | 3             |        |          |
| POLES            | 3             |        |          |
| VOLTAGE          | 600 (VAC)     |        |          |
| AMPERAGE         | 120 (A)       |        |          |
| COIL VOLTAGE MIN | 480 (V)       |        |          |
| COIL VOLTAGE MAX | 480 (V)       |        |          |
| MIN HP. RATING   | 40 (HP)       | @ 240V |          |
| MAX HP RATING    | 100 (HP)      | @ 600V |          |

\* NOTE: THIS BRAH ELECTRIC CONTACTOR BEH-110-30-22AS IS AN AFTERMARKET DIRECT REPLACEMENT FOR ABB EH-110-30-22AS, EH SERIES. SUITABLE FOR USE WITH EH SERIES MOTOR CONTROL SYSTEMS