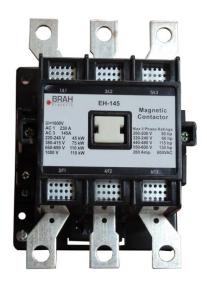

## PRODUCT DATA SHEET

Contactors
Picture is for reference only,
Actual Kit may vary slightly

## **PART NUMBER-BEH-145:**

BRAH Electric, direct replacement, after market conversion kit for ABB 145amp, 600volt, 3 pole, complete with 120VAC control coil, 2 normally open, 2 normally closed auxiliary contacts, suitable for use with ABB EH Series type EH, direct substitute contactor for ABB OEM EH-145

## **PRODUCT SPECIFICATIONS**

| Manufacturer | BRAH Electric |
|--------------|---------------|
| Sub-Category | Contactor     |
| Family       | EH Series     |
| Туре         | ЕН, ВЕН       |
| Suitable For | ЕН            |
| Voltage      | 600           |
| Amperage     | 145           |
| Poles        | 3             |
| Phase        | 3             |
| Horse Power  | 100           |
| Frequency    | 50/60 Hz      |