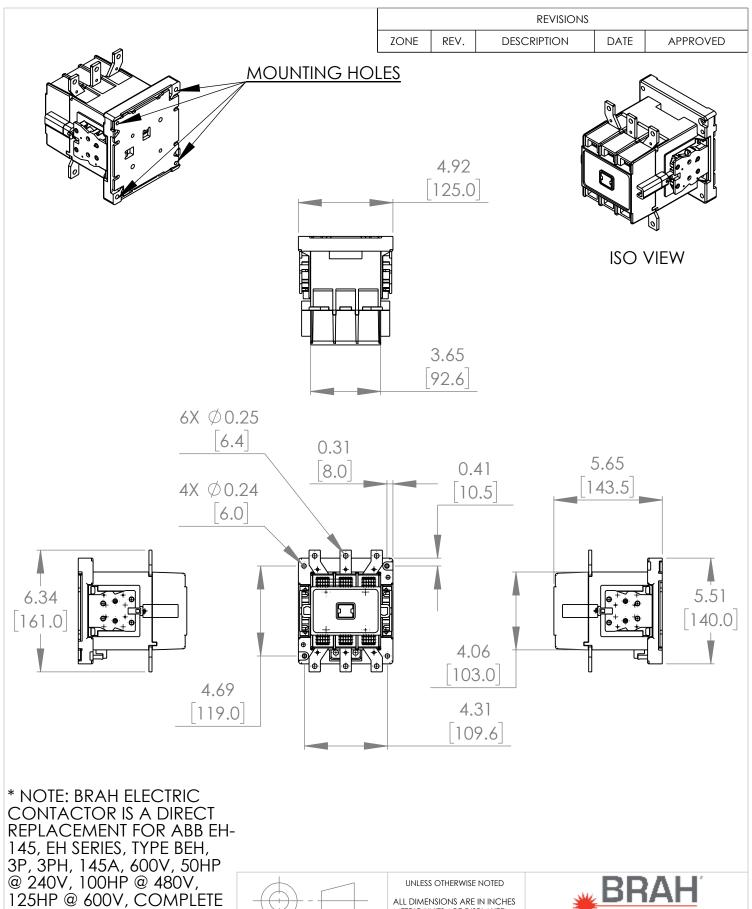

ALL DIMENSIONS ARE IN INCHES METRIC UNITS ARE DISPLAYED BENEATH IN [ MM. ] Electric WITH 120V AC COIL, 2 N/O THIRD ANGLE PROJECTION PROPRIETARY AND CONFIDENTIAL MAGNETIC CONTACTOR CONTACT, AC MAGNETIC THE INFORMATION CONTAINED IN THIS DRAWING IS THE SOLE PROPERTY OF MOLDED PLASTIC CASE CONTACTOR, SUITABLE FINISH BRAH ELECTRIC. ANY REPRODUCTION FOR USE WITH EH SERIES N/A SIZE DWG. NO. IN PART OR AS A WHOLE WITHOUT THE A BEH-145 WRITTEN PERMISSION OF BRAH ELECTRIC MOTOR CONTROL SYSTEMS DO NOT SCALE DRAWING IS PROHIBITED. SCALE:1:5 SHEET 1 OF 1 WEIGHT:

A REV.

- 2 N/C AUXILIARY