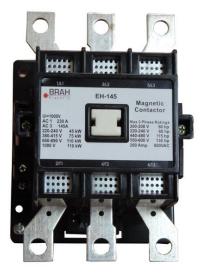

## CONTACT US @ 855-355-2724 E-Mail: <u>Sales@brahelectric.com</u> www.Brahelectric.com

Contactors Picture is for reference only, Actual Kit may vary slightly

## PART NUMBER-BEH-145-30-22AK:

BRAH Electric, direct replacement, after market conversion kit for ABB 145amp, 600volt, 3 pole, complete with 240VAC control coil, 2 normally open, 2 normally closed auxiliary contacts, suitable for use with ABB EH Series type EH, direct substitute contactor for ABB OEM EH-145

## PRODUCT SPECIFICATIONS

| Manufacturer | BRAH Electric |
|--------------|---------------|
| Sub-Category | Contactor     |
| Family       | EH Series     |
| Туре         | EH, BEH       |
| Suitable For | EH            |
| Voltage      | 600           |
| Amperage     | 145           |
| Poles        | 3             |
| Phase        | 3             |
| Horse Power  | 100           |
| Frequency    | 50/60 Hz      |