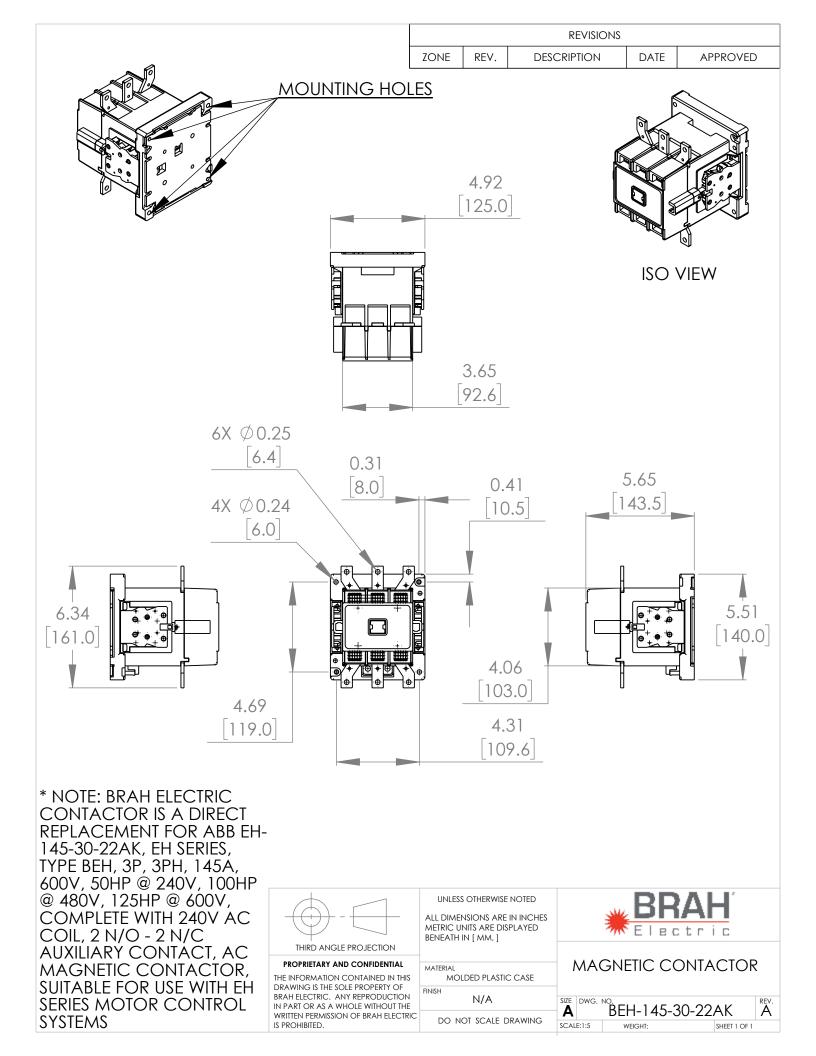

## PART NUMBER-BEH-145-30-22AK:

BRAH Electric, direct replacement, after market conversion kit for ABB 145amp, 600volt, 3 pole, complete with 240VAC control coil, 2 normally open, 2 normally closed auxiliary contacts, suitable for use with ABB EH Series type EH, direct substitute contactor for ABB OEM EH-145

## PRODUCT SPECIFICATIONS

| Manufacturer | BRAH Electric |
|--------------|---------------|
| Sub-Category | Contactor     |
| Family       | EH Series     |
| Туре         | EH, BEH       |
| Suitable For | EH            |
| Voltage      | 600           |
| Amperage     | 145           |
| Poles        | 3             |
| Phase        | 3             |
| Horse Power  | 100           |
| Frequency    | 50/60 Hz      |