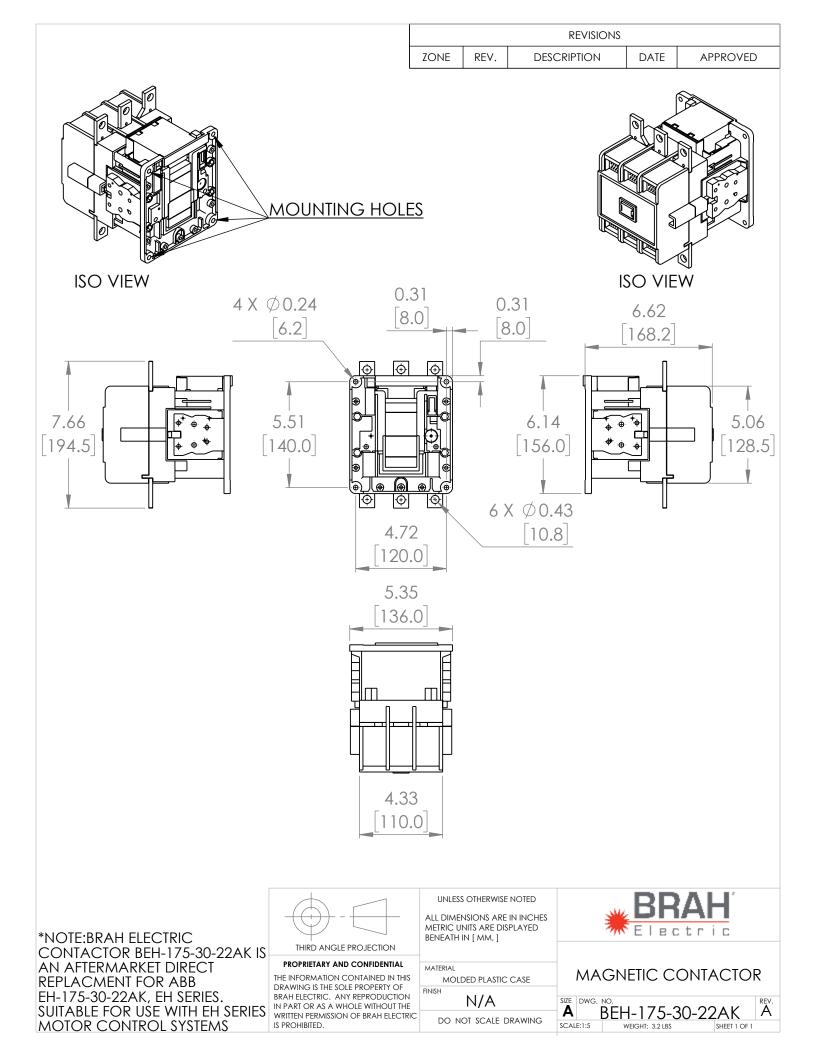

## PART NUMBER-BEH-175-30-22AK:

BRAH Electric, direct replacement, after market conversion kit for ABB 185 amp, 600 volt, 3 pole, complete with 240VAC control coil, 2 normally open, 2 normally closed auxiliary contacts, suitable for use with ABB EH Series type EH, direct substitute contactor for ABB OEM EH-175

## **PRODUCT SPECIFICATIONS**

| Manufacturer | BRAH Electric |
|--------------|---------------|
| Sub-Category | Contactor     |
| Family       | EH Series     |
| Туре         | EH, BEH       |
| Suitable For | EH            |
| Voltage      | 600           |
| Amperage     | 185           |
| Poles        | 3             |
| Phase        | 3             |
| Horse Power  | 125           |
| Frequency    | 50/60 Hz      |