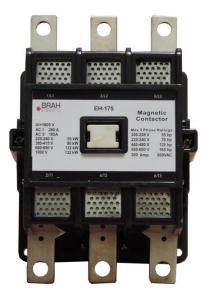

Contactors Picture is for reference only, Actual Kit may vary slightly

## PART NUMBER-BEH-175-30-22AK:

BRAH Electric, direct replacement, after market conversion kit for ABB 185 amp, 600 volt, 3 pole, complete with 240VAC control coil, 2 normally open, 2 normally closed auxiliary contacts, suitable for use with ABB EH Series type EH, direct substitute contactor for ABB OEM EH-175

## **PRODUCT SPECIFICATIONS**

| Manufacturer | BRAH Electric |
|--------------|---------------|
| Sub-Category | Contactor     |
| Family       | EH Series     |
| Туре         | EH, BEH       |
| Suitable For | EH            |
| Voltage      | 600           |
| Amperage     | 185           |
| Poles        | 3             |
| Phase        | 3             |
| Horse Power  | 125           |
| Frequency    | 50/60 Hz      |