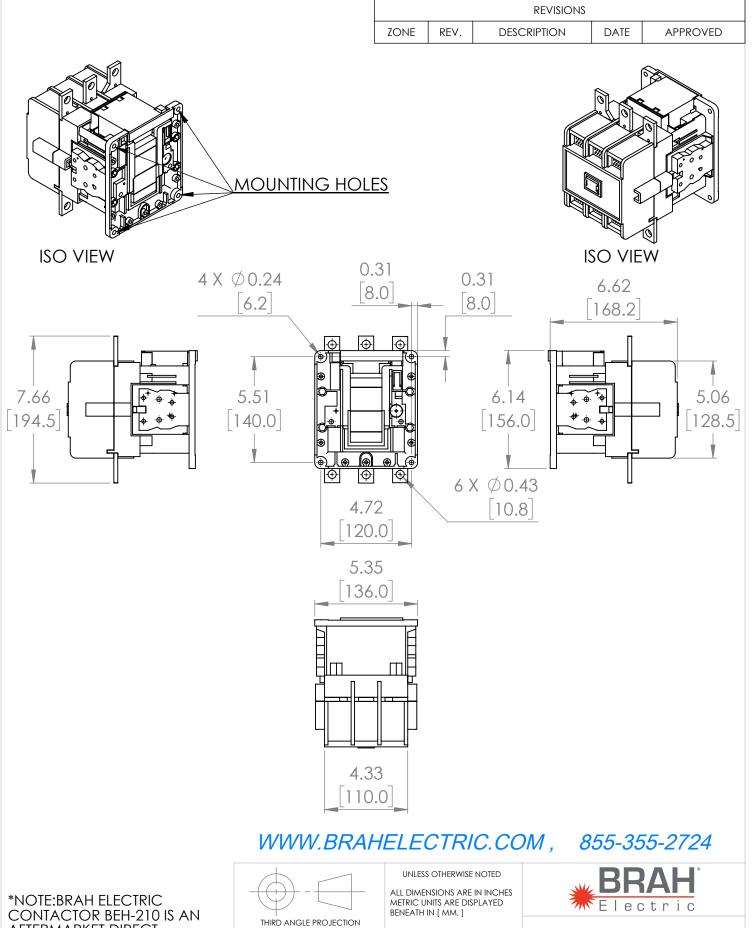

ANOTE: BRAH ELECTRIC
CONTACTOR BEH-210 IS AN
AFTERMARKET DIRECT
REPLACEMENT FOR ABB EH-210,
EH SERIES. SUITABLE FOR USE
WITH EH SERIES MOTOR
CONTROL SYSTEMS

THIRD ANGLE PROJECTION

PROPRIETARY AND CONFIDENTIAL

THE INFORMATION CONTAINED IN THIS DRAWING IS THE SOLE PROPERTY OF BRAH ELECTRIC. ANY REPRODUCTION IN PART OR AS A WHOLE WITHOUT THE WRITTEN PERMISSION OF BRAH ELECTRIC IS PROHIBITED.

MATERIAL

FINISH

MOLDED PLASTIC CASE

N/A

DO NOT SCALE DRAWING

MAGNETIC CONTACTOR

SCALE:1:5 WEIGHT: 3.2 LBS SHEET 1 OF 1