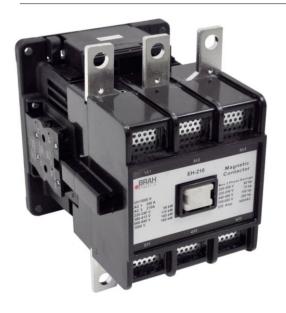

### **PRODUCT DATA SHEET**

PART NUMBER - BEH-210-30-22: BRAH Electric, aftermarket direct replacement contactors for ABB EH-210-30-22, EH Series, type EH, 3P, 3PH, 210A, 600V, 75HP @ 240V, 150HP @ 480V, 200HP @ 600V, complete with 120V AC coil, 2 N/O - 2 N/C auxiliary contact, AC magnetic contactor, suitable for use with EH series motor control systems

AN AFTERMARKET DIRECT REPLACEMENT FOR ABB EH-210-30-22, EH SERIES. SUITABLE FOR USE WITH EH SERIES MOTOR CONTROL SYSTEMS