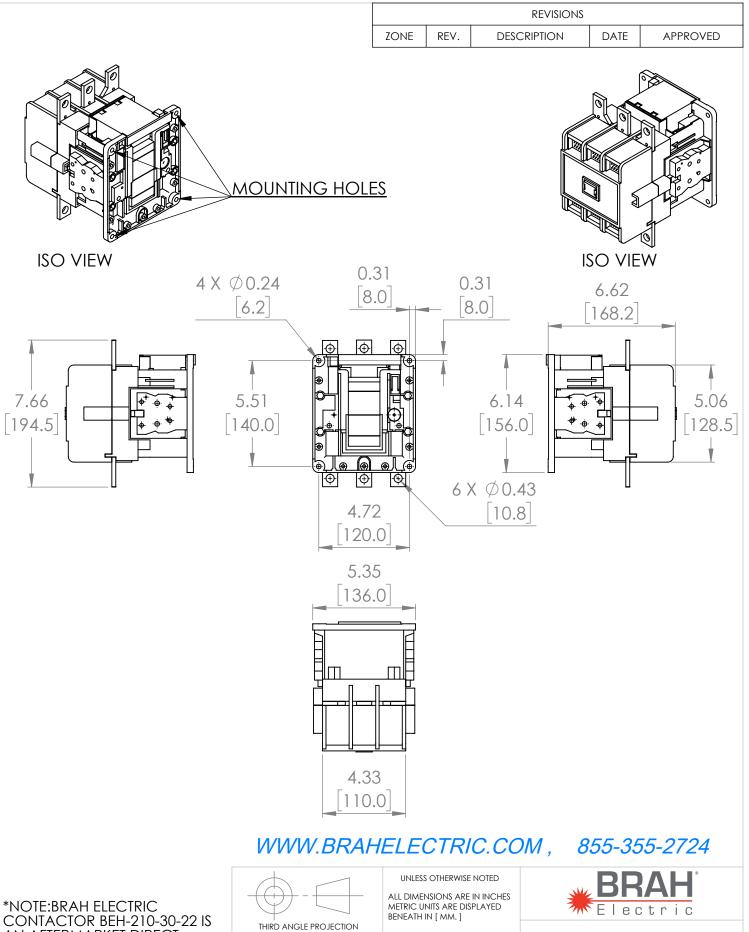

AN AFTERMARKET DIRECT REPLACEMENT FOR ABB EH-210-30-22, EH SERIES. SUITABLE FOR USE WITH EH SERIES MOTOR CONTROL SYSTEMS

#### PROPRIETARY AND CONFIDENTIAL

THE INFORMATION CONTAINED IN THIS DRAWING IS THE SOLE PROPERTY OF BRAH ELECTRIC. ANY REPRODUCTION IN PART OR AS A WHOLE WITHOUT THE WRITTEN PERMISSION OF BRAH ELECTRIC IS PROHIBITED.

MATERIAL

MOLDED PLASTIC CASE

FINISH N/A

DO NOT SCALE DRAWING

# MAGNETIC CONTACTOR

A REV.

SIZE DWG. NO BEH-210-30-22 SCALE:1:5 WEIGHT: 3.2 LBS SHEET 1 OF 1