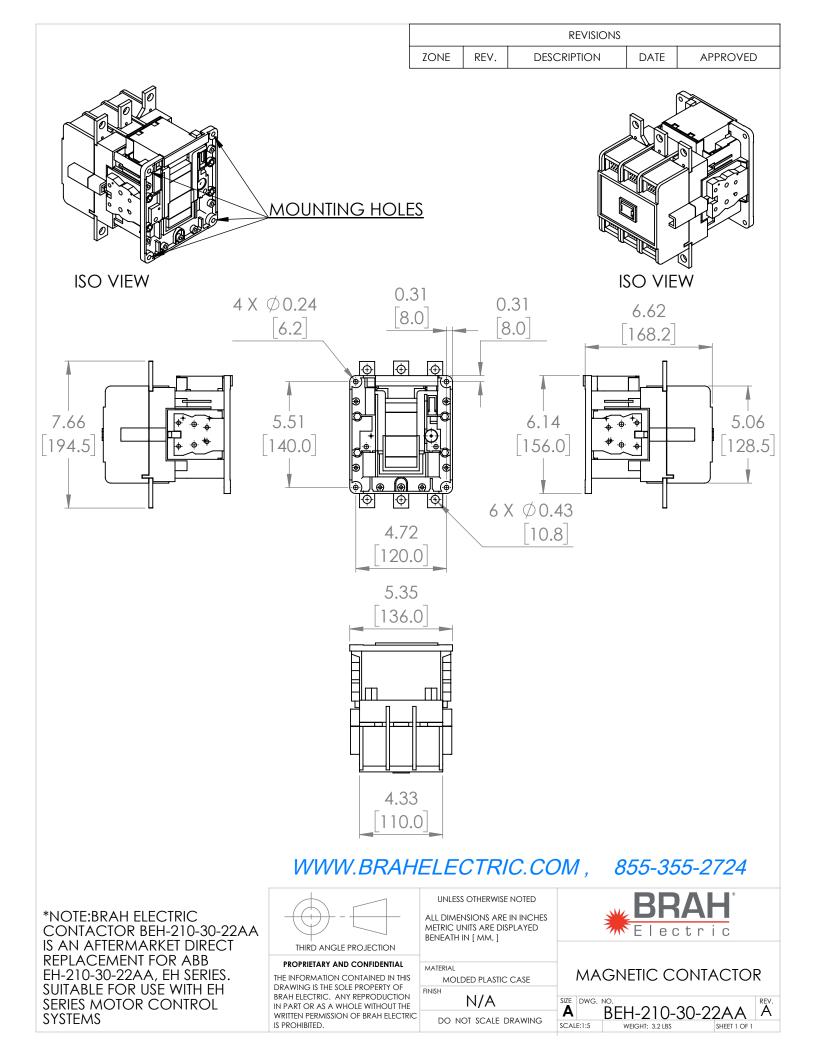

## **PRODUCT DATA SHEET**

**PART NUMBER - BEH-210-30-22AA**: BRAH Electric, aftermarket direct replacement contactors for ABB EH-210-30-22AA, EH Series, type EH, 3P, 3PH, 210A, 600V, 75HP @ 240V, 150HP @ 480V, 200HP @ 600V, complete with 24V AC coil, 2 N/O - 2 N/C auxiliary contact, AC magnetic contactor, suitable for use with EH series motor control systems

## **PRODUCT SPECIFICATIONS**

| MAGNETIC CONTACTOR       | ΤΥΡΕ             | VALUE (UNITS) | NOTES  | COMMENTS |
|--------------------------|------------------|---------------|--------|----------|
| PART NO. BEH-210-30-22AA | PHASE            | 3             |        |          |
|                          | POLES            | 3             |        |          |
|                          | VOLTAGE          | 600 (VAC)     |        |          |
|                          | AMPERAGE         | 210 (A)       |        |          |
|                          | COIL VOLTAGE MIN | 24 (V)        |        |          |
|                          | COIL VOLTAGE MAX | 24 (V)        |        |          |
|                          | MIN HP. RATING   | 75 (HP)       | @ 240V |          |
|                          | MAX HP RATING    | 200 (HP)      | @ 600V |          |