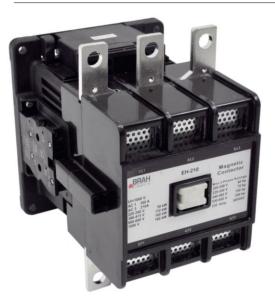

## **PRODUCT DATA SHEET**

**PART NUMBER - BEH-210-30-22AA**: BRAH Electric, aftermarket direct replacement contactors for ABB EH-210-30-22AA, EH Series, type EH, 3P, 3PH, 210A, 600V, 75HP @ 240V, 150HP @ 480V, 200HP @ 600V, complete with 24V AC coil, 2 N/O - 2 N/C auxiliary contact, AC magnetic contactor, suitable for use with EH series motor control systems

## **PRODUCT SPECIFICATIONS**

| MAGNETIC CONTACTOR       | ΤΥΡΕ             | VALUE (UNITS) | NOTES  | COMMENTS |
|--------------------------|------------------|---------------|--------|----------|
| PART NO. BEH-210-30-22AA | PHASE            | 3             |        |          |
|                          | POLES            | 3             |        |          |
|                          | VOLTAGE          | 600 (VAC)     |        |          |
|                          | AMPERAGE         | 210 (A)       |        |          |
|                          | COIL VOLTAGE MIN | 24 (V)        |        |          |
|                          | COIL VOLTAGE MAX | 24 (V)        |        |          |
|                          | MIN HP. RATING   | 75 (HP)       | @ 240V |          |
|                          | MAX HP RATING    | 200 (HP)      | @ 600V |          |