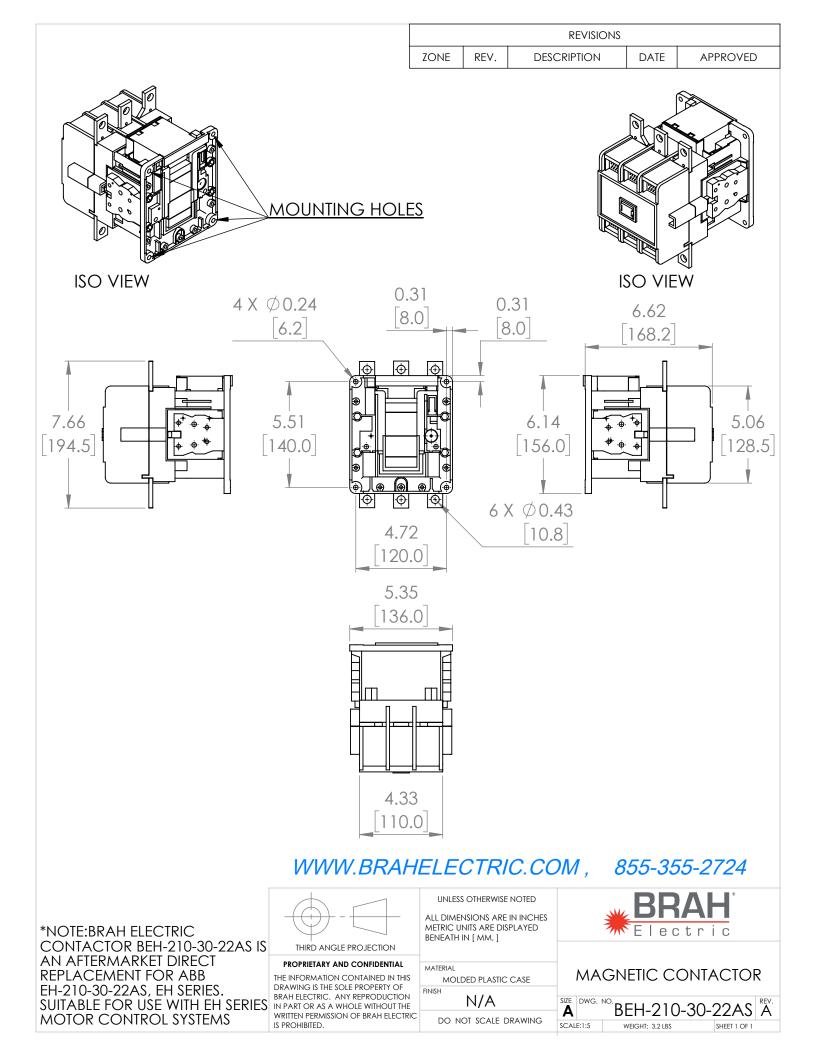

## **PRODUCT DATA SHEET**

**PART NUMBER - BEH-210-30-22AS**: BRAH Electric, aftermarket direct replacement contactors for ABB EH-210-30-22AS, EH Series, type EH, 3P, 3PH, 210A, 600V, 75HP @ 240V, 150HP @ 480V, 200HP @ 600V, complete with 480V AC coil, 2 N/O - 2 N/C auxiliary contact, AC magnetic contactor, suitable for use with EH series motor control systems

## **PRODUCT SPECIFICATIONS**

| MAGNETIC CONTACTOR       | ΤΥΡΕ             | VALUE (UNITS) | NOTES  | COMMENTS |
|--------------------------|------------------|---------------|--------|----------|
| PART NO. BEH-210-30-22AS | PHASE            | 3             |        |          |
|                          | POLES            | 3             |        |          |
|                          | VOLTAGE          | 600 (VAC)     |        |          |
|                          | AMPERAGE         | 210 (A)       |        |          |
|                          | COIL VOLTAGE MIN | 480 (V)       |        |          |
|                          | COIL VOLTAGE MAX | 480 (V)       |        |          |
|                          | MIN HP. RATING   | 75 (HP)       | @ 240V |          |
|                          | MAX HP RATING    | 200 (HP)      | @ 600V |          |