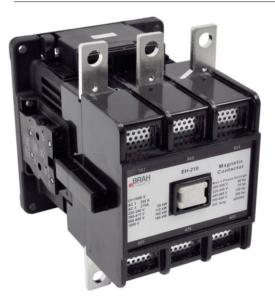

## **PRODUCT DATA SHEET**

**PART NUMBER - BEH-210-30-22AS**: BRAH Electric, aftermarket direct replacement contactors for ABB EH-210-30-22AS, EH Series, type EH, 3P, 3PH, 210A, 600V, 75HP @ 240V, 150HP @ 480V, 200HP @ 600V, complete with 480V AC coil, 2 N/O - 2 N/C auxiliary contact, AC magnetic contactor, suitable for use with EH series motor control systems

## **PRODUCT SPECIFICATIONS**

| MAGNETIC CONTACTOR       | ΤΥΡΕ             | VALUE (UNITS) | NOTES  | COMMENTS |
|--------------------------|------------------|---------------|--------|----------|
| PART NO. BEH-210-30-22AS | PHASE            | 3             |        |          |
|                          | POLES            | 3             |        |          |
|                          | VOLTAGE          | 600 (VAC)     |        |          |
|                          | AMPERAGE         | 210 (A)       |        |          |
|                          | COIL VOLTAGE MIN | 480 (V)       |        |          |
|                          | COIL VOLTAGE MAX | 480 (V)       |        |          |
|                          | MIN HP. RATING   | 75 (HP)       | @ 240V |          |
|                          | MAX HP RATING    | 200 (HP)      | @ 600V |          |