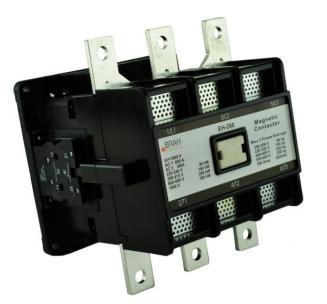

## **PRODUCT DATA SHEET**

**PART NUMBER - BEH-260**: BRAH Electric, aftermarket direct replacement contactors for ABB EH-260, EH Series, type EH, 3P, 3PH, 260A, 600V, 100HP @ 240V, 200HP @ 480V, 250HP @ 600V, complete with 120V AC coil, 2 N/O - 2 N/C auxiliary contact, AC magnetic contactor, suitable for use with EH series motor control systems

## **PRODUCT SPECIFICATIONS**

| MAGNETIC CONTACTOR | ΤΥΡΕ             | VALUE (UNITS) | NOTES   | COMMENTS |
|--------------------|------------------|---------------|---------|----------|
| PART NO. BEH-260   | PHASE            | 3             |         |          |
|                    | POLES            | 3             |         |          |
|                    | VOLTAGE          | 600 (VAC)     |         |          |
|                    | AMPERAGE         | 260 (A)       |         |          |
|                    | COIL VOLTAGE MIN | 120 (V)       |         |          |
|                    | COIL VOLTAGE MAX | 120 (V)       |         |          |
|                    | MIN HP. RATING   | 100 (HP)      | @ 240V  |          |
|                    | MAX HP RATING    | 250 (HP)      | @ 600 V |          |