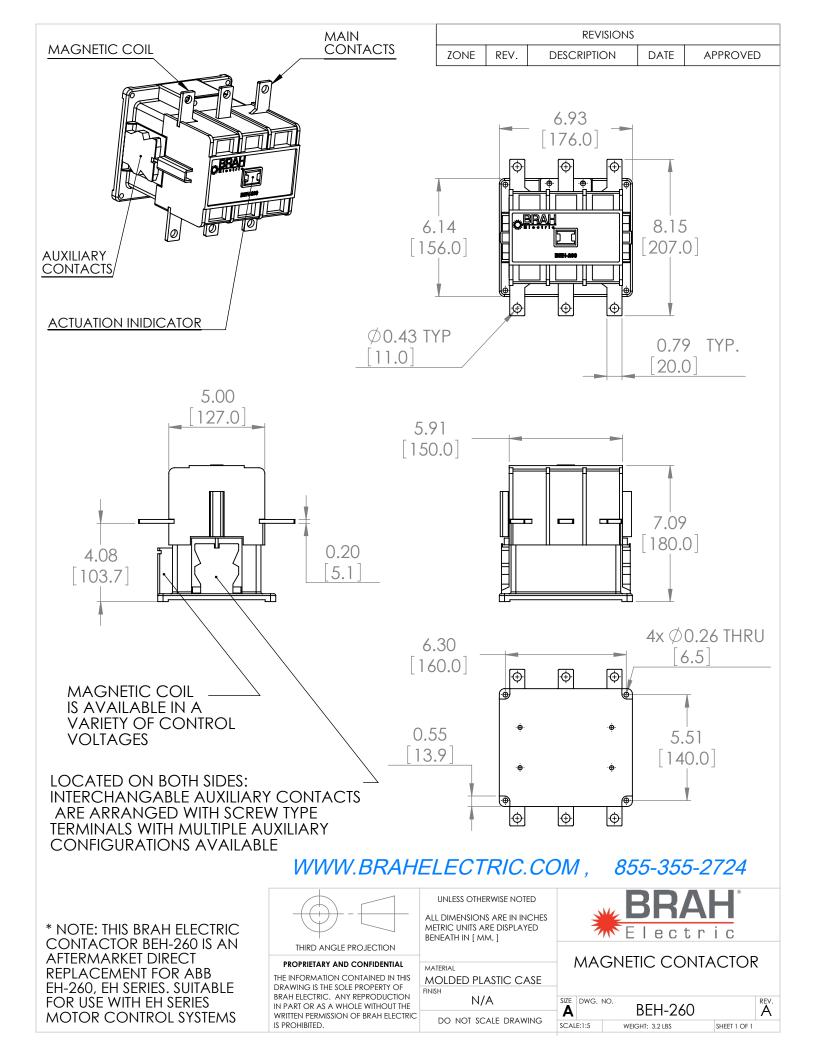

## **PRODUCT DATA SHEET**

**PART NUMBER - BEH-260**: BRAH Electric, aftermarket direct replacement contactors for ABB EH-260, EH Series, type EH, 3P, 3PH, 260A, 600V, 100HP @ 240V, 200HP @ 480V, 250HP @ 600V, complete with 120V AC coil, 2 N/O - 2 N/C auxiliary contact, AC magnetic contactor, suitable for use with EH series motor control systems

## ADDITIONAL INFORMATION:

- \* Interchangeable Coils with multiple coil voltages available; (24V, 48V, 120V, 208V, 240V, 277V, 380V, 480V, 600V)
- \* Auxiliary contacts are arrange with screw type terminals
- \* We use fine quality silver for our contacts, containing 95% silver content