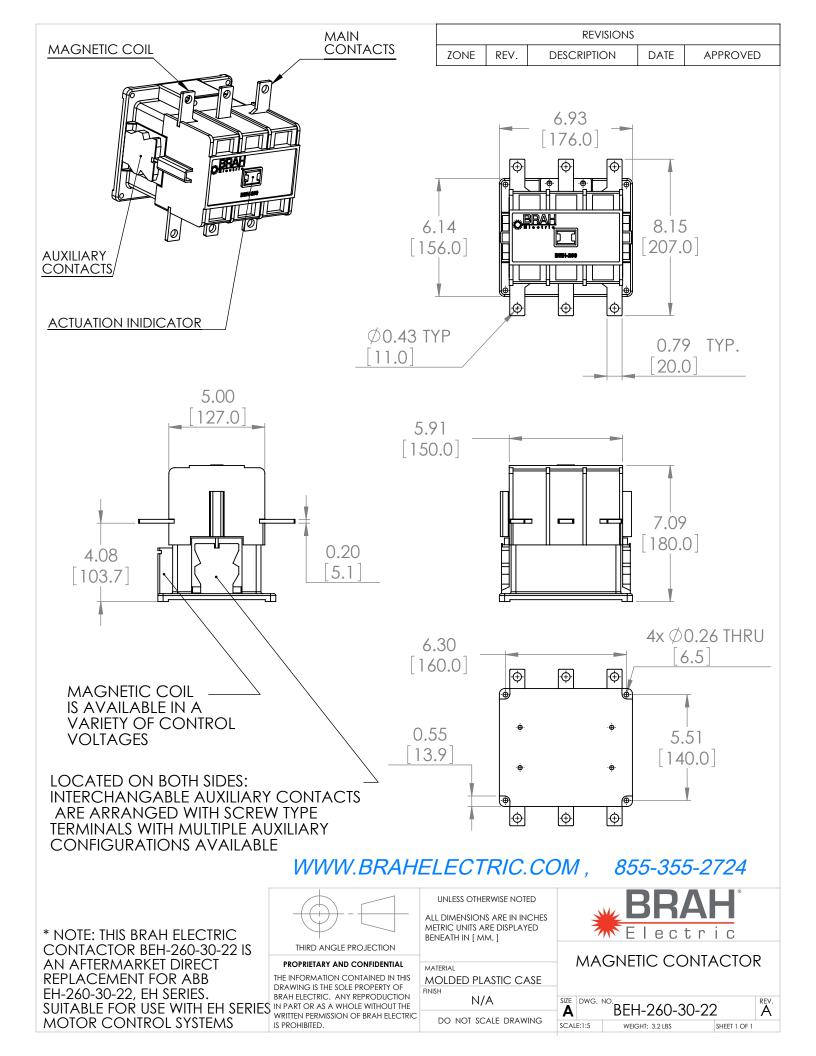

## **PRODUCT DATA SHEET**

**PART NUMBER - BEH-260-30-22**: BRAH Electric, aftermarket direct replacement contactors for ABB EH-260-30-22, EH Series, type EH, 3P, 3PH, 260A, 600V, 100HP @ 240V, 200HP @ 480V, 250HP @ 600V, complete with 120V AC coil, 2 N/O - 2 N/C auxiliary contact, AC magnetic contactor, suitable for use with EH series motor control systems

## **PRODUCT SPECIFICATIONS**

| MAGNETIC CONTACTOR     | ΤΥΡΕ             | VALUE (UNITS) | NOTES   | COMMENTS |
|------------------------|------------------|---------------|---------|----------|
| PART NO. BEH-260-30-22 | PHASE            | 3             |         |          |
|                        | POLES            | 3             |         |          |
|                        | VOLTAGE          | 600 (VAC)     |         |          |
|                        | AMPERAGE         | 260 (A)       |         |          |
|                        | COIL VOLTAGE MIN | 120 (V)       |         |          |
|                        | COIL VOLTAGE MAX | 120 (V)       |         |          |
|                        | MIN HP. RATING   | 100 (HP)      | @ 240V  |          |
|                        | MAX HP RATING    | 250 (HP)      | @ 600 V |          |

## ADDITIONAL INFORMATION:

- \* Interchangeable Coils with multiple coil voltages available; (24V, 48V, 120V, 208V, 240V, 277V, 380V, 480V, 600V)
- \* Auxiliary contacts are arrange with screw type terminals
- \* We use fine quality silver for our contacts, containing 95% silver content