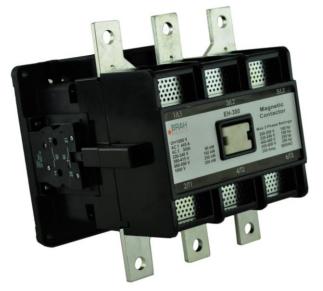

## **PRODUCT DATA SHEET**

PART NUMBER - BEH-300-30-22AK: BRAH Electric, aftermarket direct replacement contactors for ABB EH-300-30-22AK, EH Series, type EH, 3P, 3PH, 305A, 600V, 100HP @ 240V, 250HP @ 480V, 250HP @ 600V, complete with 240V AC coil, 2 N/O - 2 N/C auxiliary contact, AC magnetic contactor, suitable for use with EH series motor control systems

# **PRODUCT SPECIFICATIONS**

MAGNETIC CONTACTOR
PART NO. BEH-300-30-22AK

| TYPE              | VALUE (UNITS)                                                                                                           | NOTES           | COMMENTS |
|-------------------|-------------------------------------------------------------------------------------------------------------------------|-----------------|----------|
| PHASE             | 3                                                                                                                       |                 |          |
| POLES             | 3                                                                                                                       |                 |          |
| VOLTAGE           | 600 (VAC)                                                                                                               |                 |          |
| AMPERAGE          | 305 (A)                                                                                                                 |                 |          |
| COIL VOLTAGE MIN  | 240 (V)                                                                                                                 |                 |          |
| COIL VOLTAGE MAX  | 240 (V)                                                                                                                 |                 |          |
| MIN HP. RATING    | 100 (HP)                                                                                                                | @ 240V          |          |
| MAX HP RATING     | 250 (HP)                                                                                                                | @ 600V          |          |
| RATED POWER       | 200 KW                                                                                                                  | @ Ui = 1000 (V) |          |
| AUXILARY CONTACTS | Auxiliary contacts configurable upon request                                                                            |                 |          |
| MOUNTING HARDWARE | Associated Mounting Hardware Included (Please note, not all contactors include hardware, Typically only larger models ) |                 |          |

CONTACTOR BEH-300-30-22AK IS AN AFTERMARKET DIRECT REPLACEMENT FOR ABB EH-300-30-22AK, EH SERIES. SUITABLE FOR USE WITH EH SERIES MOTOR CONTROL SYSTEMS