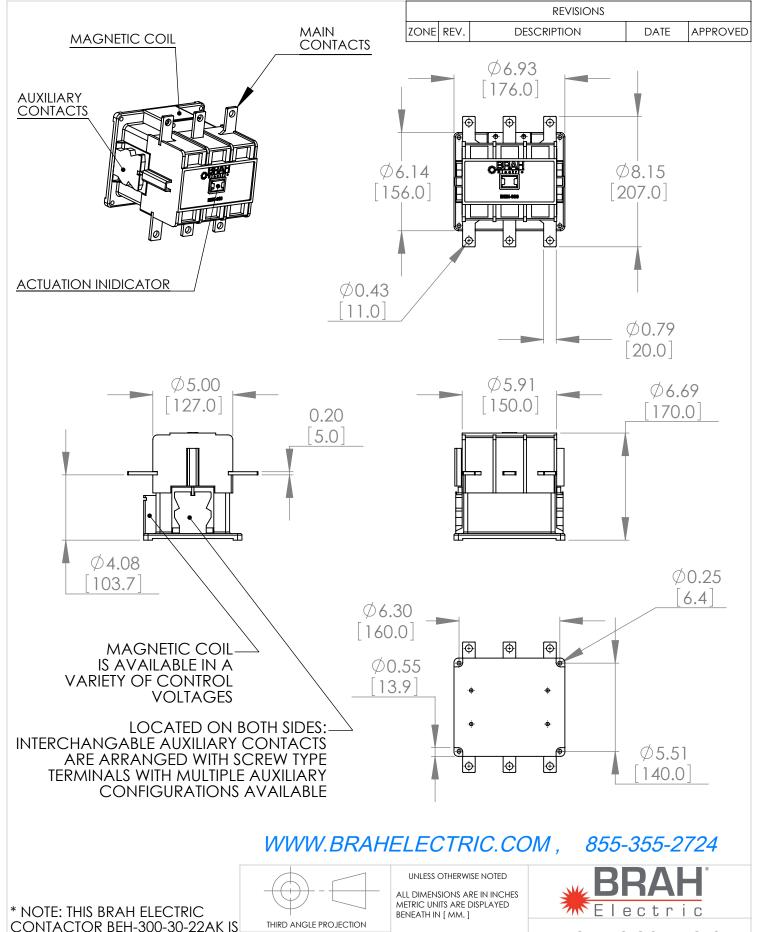

### ADDITIONAL INFORMATION:

- \* Interchangeable Coils with multiple coil voltages available; (24V, 48V, 120V, 208V, 240V, 277V, 380V, 480V, 600V)
- \* Auxiliary contacts are arrange with screw type terminals
- \* We use fine quality silver for our contacts, containing 95% silver content

CONTACTOR BEH-300-30-22AK IS AN AFTERMARKET DIRECT REPLACEMENT FOR ABB EH-300-30-22AK, EH SERIES. SUITABLE FOR USE WITH EH SERIES MOTOR CONTROL SYSTEMS

#### PROPRIETARY AND CONFIDENTIAL

THE INFORMATION CONTAINED IN THIS DRAWING IS THE SOLE PROPERTY OF BRAH ELECTRIC. ANY REPRODUCTION IN PART OR AS A WHOLE WITHOUT THE WRITTEN PERMISSION OF BRAH ELECTRIC IS PROHIBITED.

#### MATERIAL

MOLDED PLASTIC CASE FINISH N/A

DO NOT SCALE DRAWING

MAGNETIC CONTACTOR

REV.

SIZE DWG. BEH-300-30-22AK A SCALE:1:6 WEIGHT: 3.2 LBS SHEET 1 OF 1