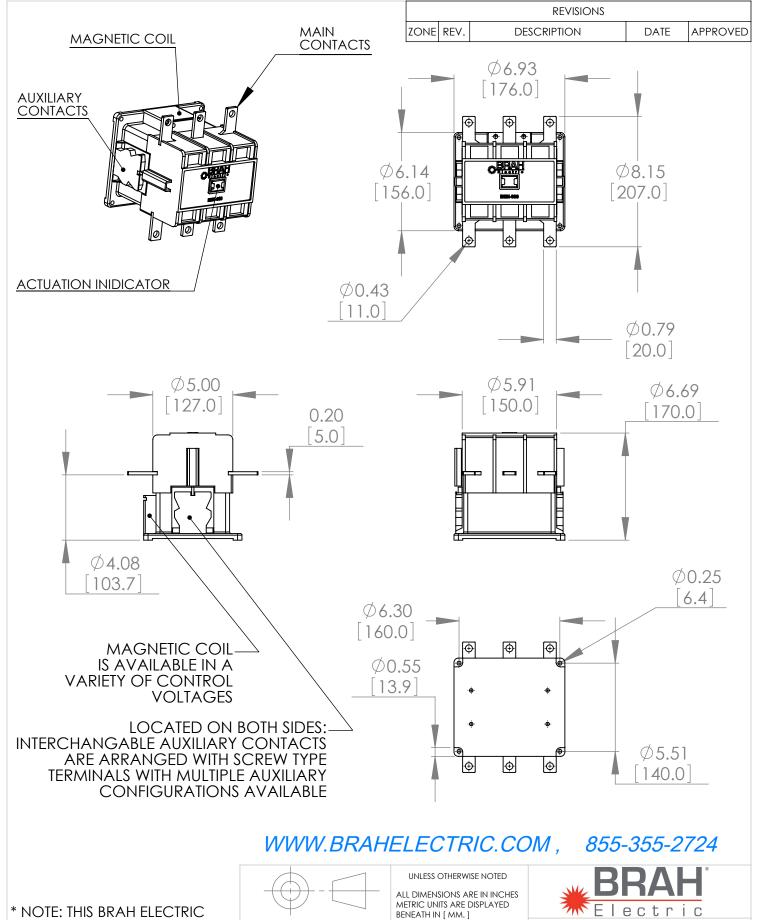

## ADDITIONAL INFORMATION:

- \* Interchangeable Coils with multiple coil voltages available; (24V, 48V, 120V, 208V, 240V, 277V, 380V, 480V, 600V)
- \* Auxiliary contacts are arrange with screw type terminals
- \* We use fine quality silver for our contacts, containing 95% silver content

METRIC UNITS ARE DISPLAYED BENEATH IN [ MM. ]

#### MATERIAL

MOLDED PLASTIC CASE FINISH

N/A

DO NOT SCALE DRAWING

MAGNETIC CONTACTOR

SIZE DWG. BEH-300-30-22AS A WEIGHT: 3.2 LBS

SCALE:1:6

SHEET 1 OF 1