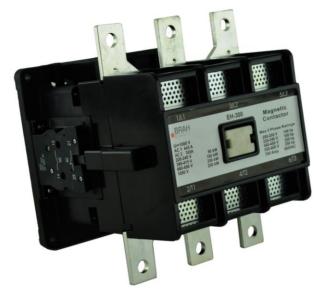

# **PRODUCT DATA SHEET**

PART NUMBER - BEH-300-30-22AS: BRAH Electric, aftermarket direct replacement contactors for ABB EH-300-30-22AS, EH Series, type EH, 3P, 3PH, 305A, 600V, 100HP @ 240V, 250HP @ 480V, 250HP @ 600V, complete with 480V AC coil, 2 N/O - 2 N/C auxiliary contact, AC magnetic contactor, suitable for use with EH series motor control systems

# **PRODUCT SPECIFICATIONS**

MAGNETIC CONTACTOR
PART NO. BEH-300-30-22AS

| TYPE              | VALUE (UNITS)                                                                                                           | NOTES           | COMMENTS |
|-------------------|-------------------------------------------------------------------------------------------------------------------------|-----------------|----------|
| PHASE             | 3                                                                                                                       |                 |          |
| POLES             | 3                                                                                                                       |                 |          |
| VOLTAGE           | 600 (VAC)                                                                                                               |                 |          |
| AMPERAGE          | 305 (A)                                                                                                                 |                 |          |
| COIL VOLTAGE MIN  | 480 (V)                                                                                                                 |                 |          |
| COIL VOLTAGE MAX  | 480 (V)                                                                                                                 |                 |          |
| MIN HP. RATING    | 100 (HP)                                                                                                                | @ 240V          |          |
| MAX HP RATING     | 250 (HP)                                                                                                                | @ 600V          |          |
| RATED POWER       | 200 KW                                                                                                                  | @ Ui = 1000 (V) |          |
| AUXILARY CONTACTS | Auxiliary contacts configurable upon request                                                                            |                 |          |
| MOUNTING HARDWARE | Associated Mounting Hardware Included (Please note, not all contactors include hardware, Typically only larger models ) |                 |          |

CONTACTOR BEH-300-30-22AS IS AN AFTERMARKET DIRECT REPLACEMENT FOR ABB EH-300-30-22AS, EH SERIES. SUITABLE FOR USE WITH EH SERIES MOTOR CONTROL SYSTEMS