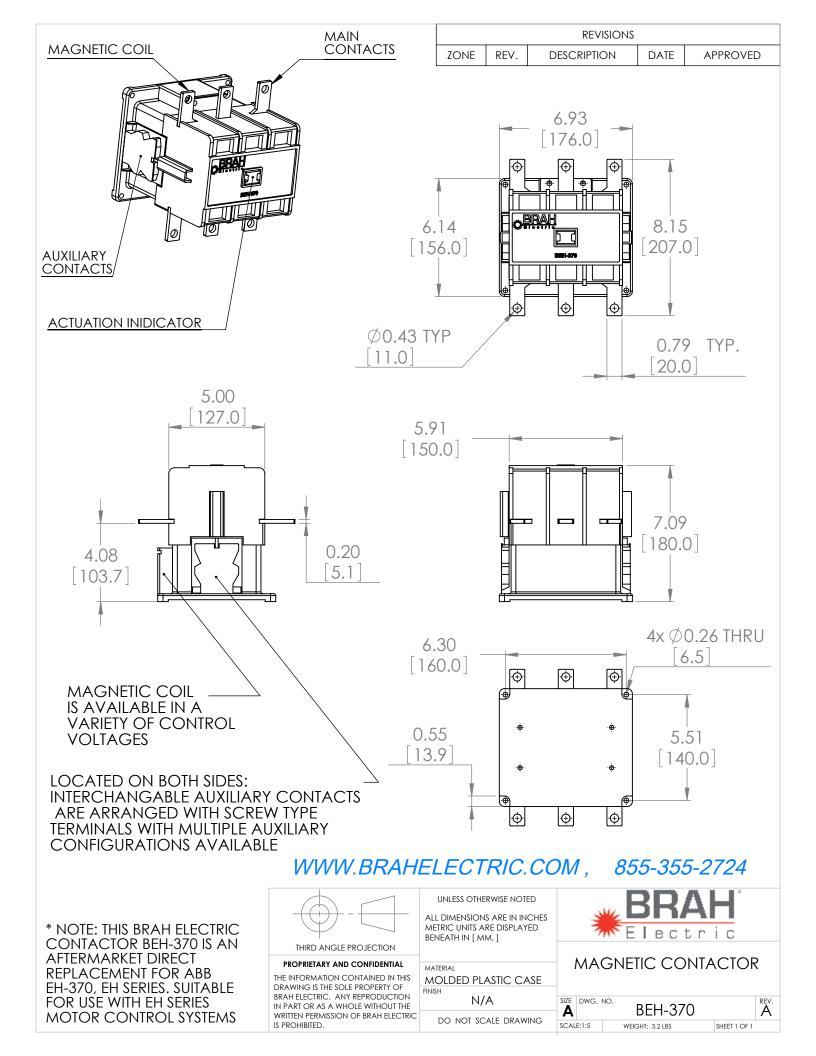

## **PRODUCT DATA SHEET**

**PART NUMBER - BEH-370**: BRAH Electric, aftermarket direct replacement contactors for ABB EH-370, EH Series, type EH, 3P, 3PH, 400A, 600V, 140HP @ 240V, 300HP @ 480V, 400HP @ 600V, complete with 120V AC coil, 2 N/O - 2 N/C auxiliary contact, AC magnetic contactor, suitable for use with EH series motor control systems

## ADDITIONAL INFORMATION:

- \* Interchangeable Coils with multiple coil voltages available; (24V, 48V, 120V, 208V, 240V, 277V, 380V, 480V, 600V)
- \* Auxiliary contacts are arrange with screw type terminals
- $\ast$  We use fine quality silver for our contacts, containing 95% silver content