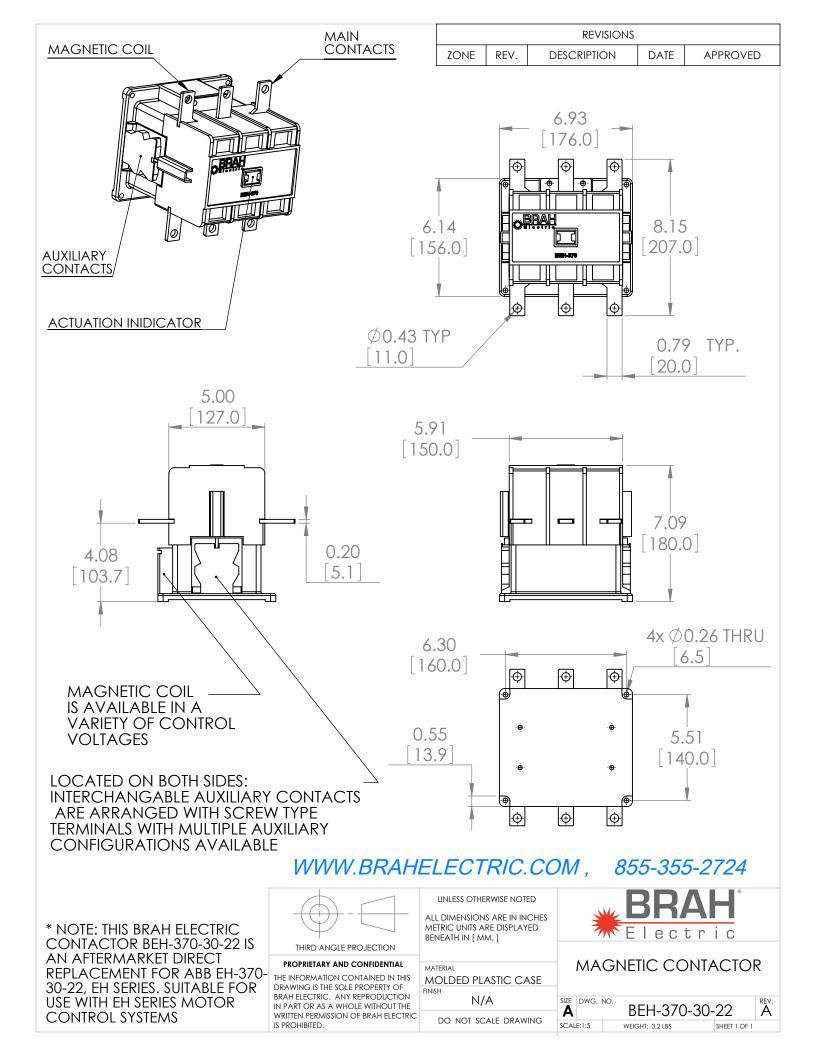

## **PRODUCT DATA SHEET**

**PART NUMBER - BEH-370-30-22**: BRAH Electric, aftermarket direct replacement contactors for ABB EH-370-30-22, EH Series, type EH, 3P, 3PH, 400A, 600V, 140HP @ 240V, 300HP @ 480V, 400HP @ 600V, complete with 120V AC coil, 2 N/O - 2 N/C auxiliary contact, AC magnetic contactor, suitable for use with EH series motor control systems

## ADDITIONAL INFORMATION:

- \* Interchangeable Coils with multiple coil voltages available; (24V, 48V, 120V, 208V, 240V, 277V, 380V, 480V, 600V)
- \* Auxiliary contacts are arrange with screw type terminals
- $\ast$  We use fine quality silver for our contacts, containing 95% silver content