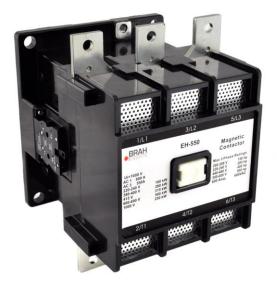

## **PRODUCT DATA SHEET**

PART NUMBER - BEH-550-30-22: BRAH Electric, aftermarket direct replacement contactors for ABB EH-550-30-22, EH Series, type EH, 3P, 3PH, 550A, 600V, 200HP @ 240V, 400HP @ 480V, 500HP @ 600V, complete with 120V AC coil, 2 N/O - 2 N/C auxiliary contact, AC magnetic contactor, suitable for use with EH series motor control systems

## **PRODUCT SPECIFICATIONS**

MAGNETIC CONTACTOR PART NO. BEH-550-30-22

| TYPE             | VALUE (UNITS) | NOTES  | COMMENTS |
|------------------|---------------|--------|----------|
| PHASE            | 3             |        |          |
| POLES            | 3             |        |          |
| VOLTAGE          | 600 (VAC)     |        |          |
| AMPERAGE         | 550 (A)       |        |          |
| COIL VOLTAGE MIN | 120 (V)       |        |          |
| COIL VOLTAGE MAX | 120 (V)       |        |          |
| MIN HP. RATING   | 200 (HP)      | @ 240V |          |
| MAX HP RATING    | 500 (HP)      | @ 600V |          |