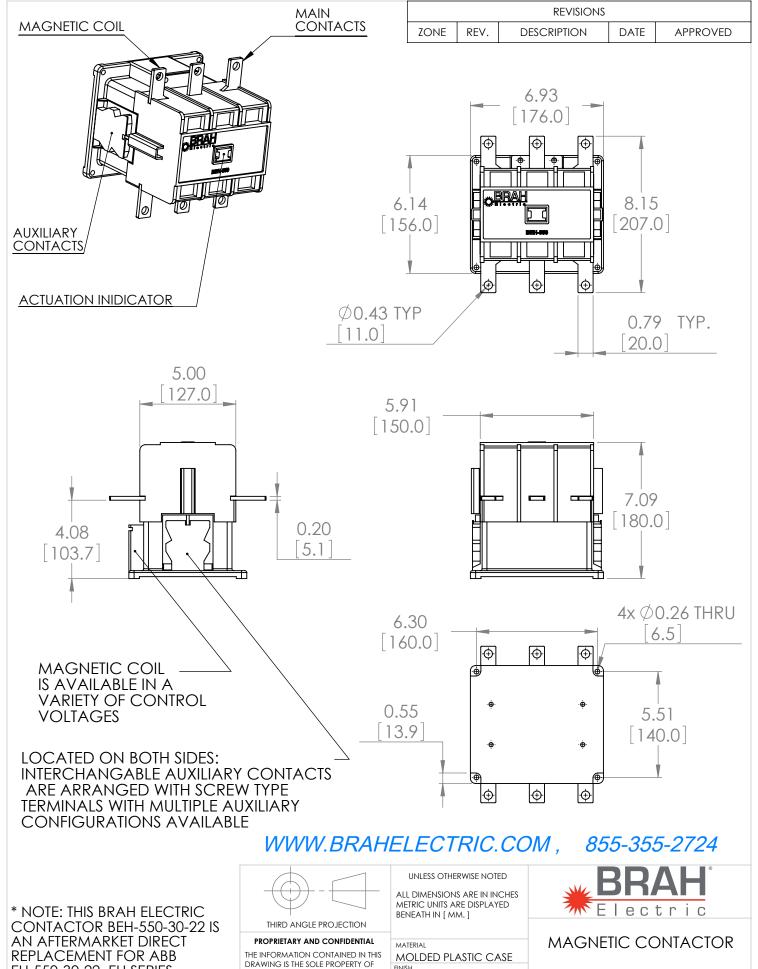

## ADDITIONAL INFORMATION:

- \* Interchangeable Coils with multiple coil voltages available; (24V, 48V, 120V, 208V, 240V, 277V, 380V, 480V, 600V)
- \* Auxiliary contacts are arrange with screw type terminals
- \* We use fine quality silver for our contacts, containing 95% silver content

EH-550-30-22, EH SERIES. SUITABLE FOR USE WITH EH SERIES MOTOR CONTROL SYSTEMS

BRAH ELECTRIC. ANY REPRODUCTION IN PART OR AS A WHOLE WITHOUT THE WRITTEN PERMISSION OF BRAH ELECTRIC IS PROHIBITED.

FINISH N/A

DO NOT SCALE DRAWING

SIZE DWG. NO A BEH-550-30-22 SCALE:1:5 WEIGHT: 3.2 LBS

Α SHEET 1 OF 1