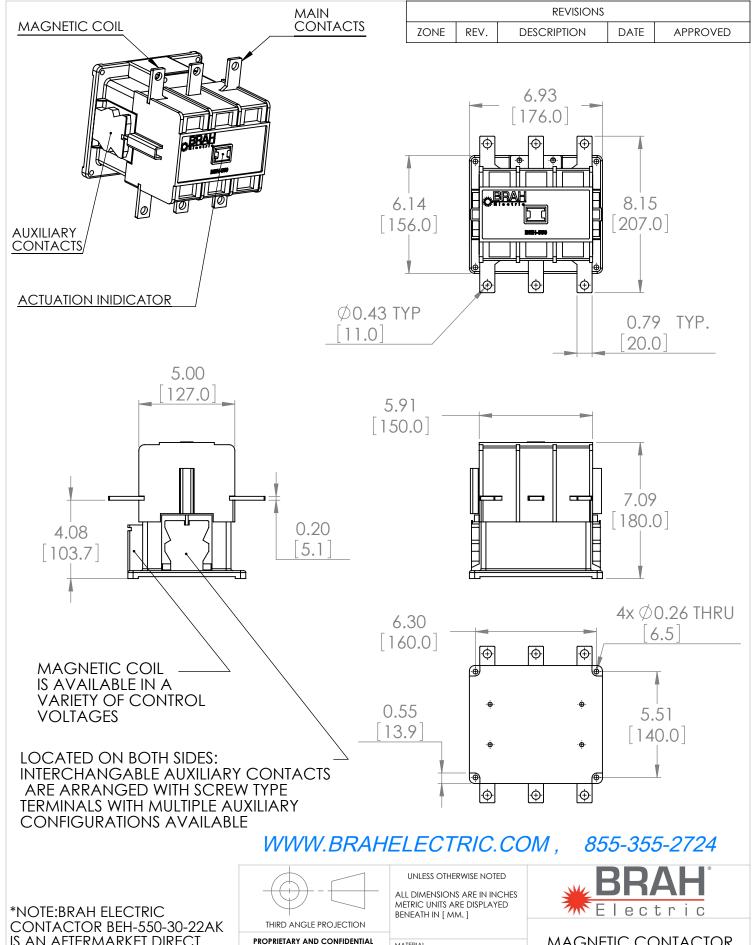

### ADDITIONAL INFORMATION:

- \* Interchangeable Coils with multiple coil voltages available; (24V, 48V, 120V, 208V, 240V, 277V, 380V, 480V, 600V)
- \* Auxiliary contacts are arrange with screw type terminals
- \* We use fine quality silver for our contacts, containing 95% silver content

IS AN AFTERMARKET DIRECT REPLACEMENT FOR ABB EH-550-30-22AK, EH SERIES. SUITABLE FOR USE WITH EH SERIES MOTOR CONTROL SYSTEMS

THE INFORMATION CONTAINED IN THIS DRAWING IS THE SOLE PROPERTY OF BRAH ELECTRIC. ANY REPRODUCTION IN PART OR AS A WHOLE WITHOUT THE WRITTEN PERMISSION OF BRAH ELECTRIC IS PROHIBITED.

### MATERIAL

MOLDED PLASTIC CASE FINISH

N/A

DO NOT SCALE DRAWING

MAGNETIC CONTACTOR

SIZE DWG. NO. A BEH-550-30-22AK SCALE:1:5 WEIGHT: 3.2 LBS SHEET 1 OF 1