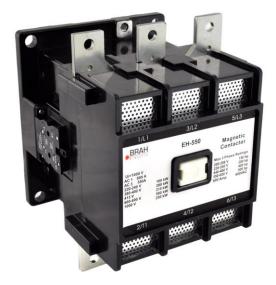

# **PRODUCT DATA SHEET**

PART NUMBER - BEH-550-30-22AK: BRAH Electric, aftermarket direct replacement contactors for ABB EH-550-30-22AK, EH Series, type EH, 3P, 3PH, 550A, 600V, 200HP @ 240V, 400HP @ 480V, 500HP @ 600V, complete with 240V AC coil, 2 N/O - 2 N/C auxiliary contact, AC magnetic contactor, suitable for use with EH series motor control systems

## **PRODUCT SPECIFICATIONS**

MAGNETIC CONTACTOR
PART NO. BEH-550-30-22AK

| TYPE             | VALUE (UNITS) | NOTES  | COMMENTS |
|------------------|---------------|--------|----------|
| PHASE            | 3             |        |          |
| POLES            | 3             |        |          |
| VOLTAGE          | 600 (VAC)     |        |          |
| AMPERAGE         | 550 (A)       |        |          |
| COIL VOLTAGE MIN | 240 (V)       |        |          |
| COIL VOLTAGE MAX | 240 (V)       |        |          |
| MIN HP. RATING   | 200 (HP)      | @ 240V |          |
| MAX HP RATING    | 500 (HP)      | @ 600V |          |