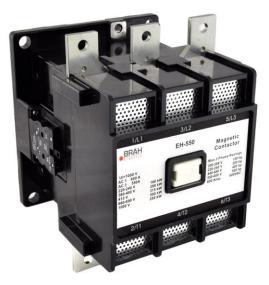

## **PRODUCT DATA SHEET**

**PART NUMBER - BEH-550-30-22AS:** BRAH Electric, aftermarket direct replacement contactors for ABB EH-550-30-22AS, EH Series, type EH, 3P, 3PH, 550A, 600V, 200HP @ 240V, 400HP @ 480V, 500HP @ 600V, complete with 480V AC coil, 2 N/O - 2 N/C auxiliary contact, AC magnetic contactor, suitable for use with EH series motor control systems

## **PRODUCT SPECIFICATIONS**

| MAGNETIC CONTACTOR       | ΤΥΡΕ             | VALUE (UNITS) | NOTES  | COMMENTS |
|--------------------------|------------------|---------------|--------|----------|
| PART NO. BEH-550-30-22AS | PHASE            | 3             |        |          |
|                          | POLES            | 3             |        |          |
|                          | VOLTAGE          | 600 (VAC)     |        |          |
|                          | AMPERAGE         | 550 (A)       |        |          |
|                          | COIL VOLTAGE MIN | 480 (V)       |        |          |
|                          | COIL VOLTAGE MAX | 480 (V)       |        |          |
|                          | MIN HP. RATING   | 200 (HP)      | @ 240V |          |
|                          | MAX HP RATING    | 500 (HP)      | @ 600V |          |