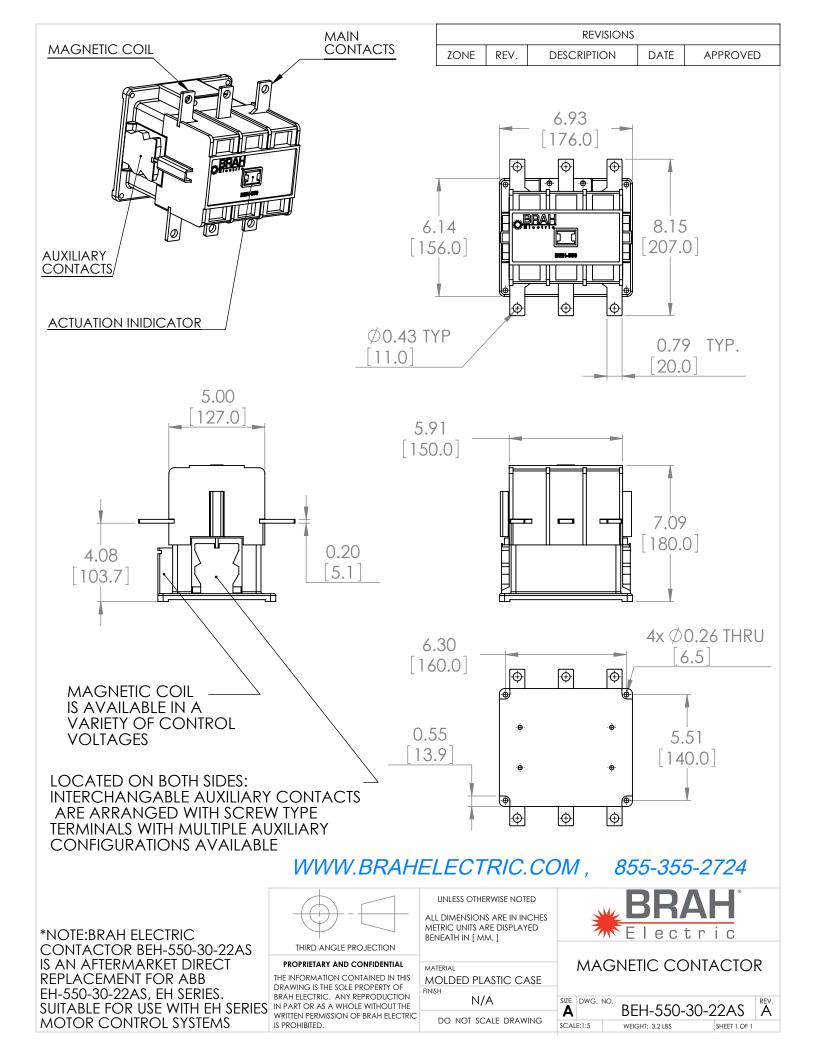

## **PRODUCT DATA SHEET**

**PART NUMBER - BEH-550-30-22AS:** BRAH Electric, aftermarket direct replacement contactors for ABB EH-550-30-22AS, EH Series, type EH, 3P, 3PH, 550A, 600V, 200HP @ 240V, 400HP @ 480V, 500HP @ 600V, complete with 480V AC coil, 2 N/O - 2 N/C auxiliary contact, AC magnetic contactor, suitable for use with EH series motor control systems

## ADDITIONAL INFORMATION:

- \* Interchangeable Coils with multiple coil voltages available; (24V, 48V, 120V, 208V, 240V, 277V, 380V, 480V, 600V)
- \* Auxiliary contacts are arrange with screw type terminals
- \* We use fine quality silver for our contacts, containing 95% silver content